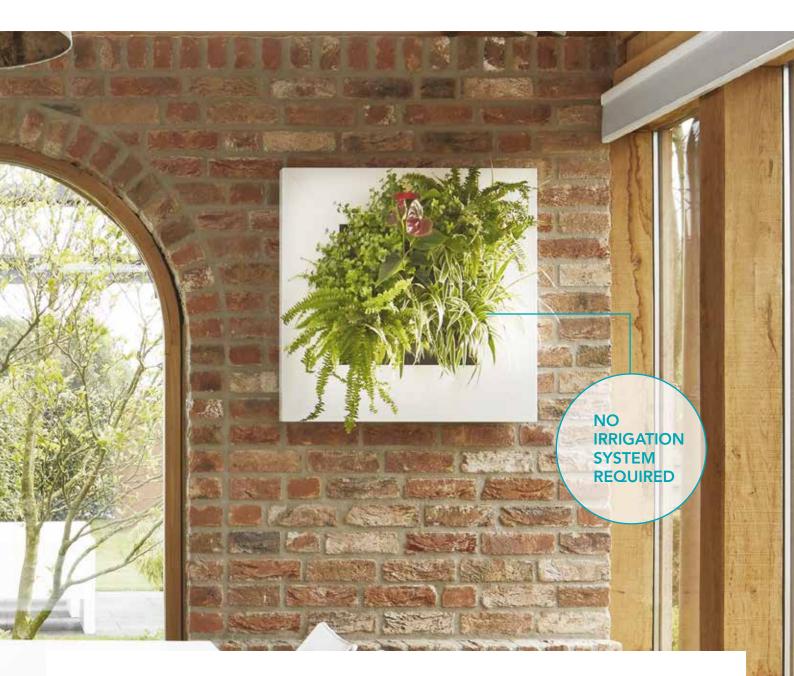

Due to its innovative design LivePicture requires no power source meaning that it can be installed virtually anywhere. The benefits of using LivePicture include cleaner air, improved humidity, reduced noise pollution, lower stress levels and increased productivity levels.

### **BENEFITS**

- » Integrated irrigation system
- » Refill with water every six weeks
- » No electricity or water pump required
- » Can be mounted onto every surface
- » Quick and easy installation
- » Plant cassettes can easily be exchanged
- » The frame of LivePicture can easily be customised with a logo, special design or image