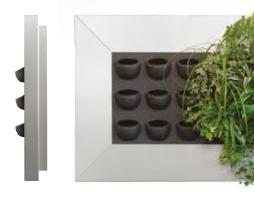

### PERSONALISED FRAMES ARE AVAILABLE

LivePicture is available in 3 different coloured frames (white, silver and charcoal). Personalised frames can be created on request (shown above). Inside the frame the plants are installed in a plant cassette. The plant cassettes can easily be exchanged enabling you to change the plants to reflect the different seasons. LivePicture is mounted onto a wall using only three bolts.

### **Specifications**

Dimensions in millimetres (LxHxD) LivePicture small (41" – 1 plant cassette) 725 x 725 x 105 mm With plant cassette 145 mm depth LivePicture large (53" – 2 plant cassettes) 1125 x 725 x 105 mm With plant cassettes 145 mm depth