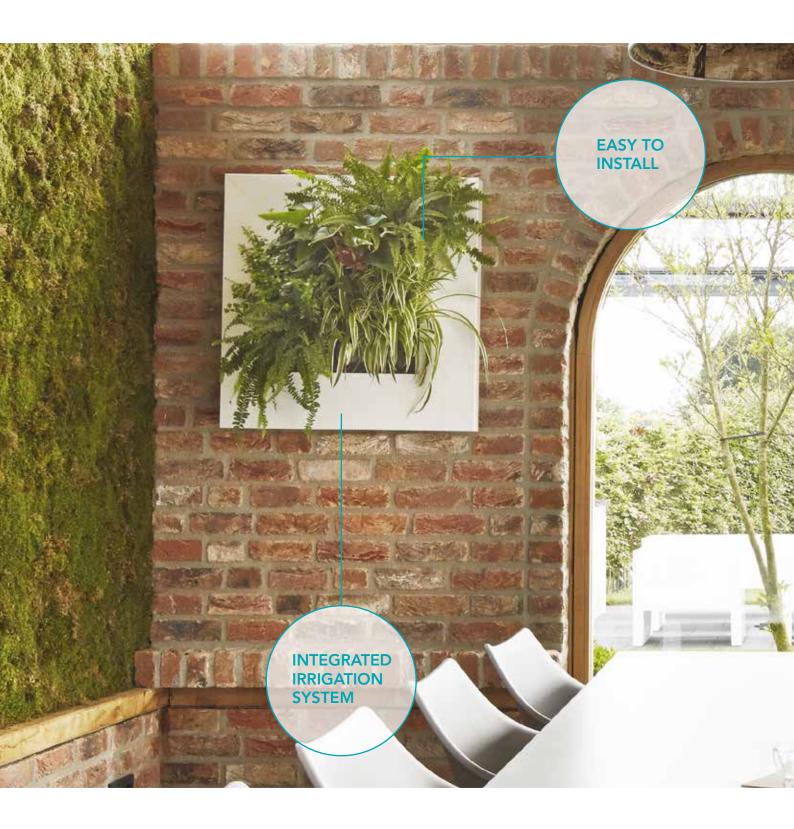

### PERSONALISED FRAMES ARE AVAILABLE

LivePicture is available in 3 different coloured frames (white, silver and charcoal). Personalised frames can be created on request (shown above). Inside the frame the plants are installed in a plant cassette. The plant cassettes can easily be exchanged enabling you to change the plants to reflect the different seasons. LivePicture is mounted onto a wall using only three bolts.

### **BENEFITS**

- » Integrated irrigation system
- » Refill with water every six weeks
- » No electricity or water pump required
- » Can be mounted onto every surface
- » Quick and easy installation
- » Plant cassettes can easily be exchanged
- » The frame of LivePicture can easily be customised with a logo, special design or image