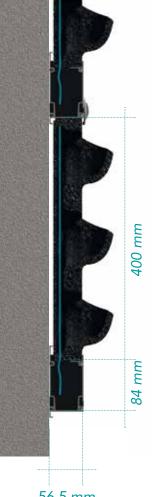

### Dimensions

The maximum profile length is 5200 mm excluding the end caps. There are two types of end caps – blind and water flow – these can be installed mirrored on the wall. For every 5200 mm wall length a water flowcap will be installed. Modular system based on cassettes of 400 x 400 mm.

#### Profiles

Both the profiles and the (optional) frame can easily be adjusted by the installation team to the preferred size provided that the grid size is minimal 400 x 484 mm (excluding end caps).