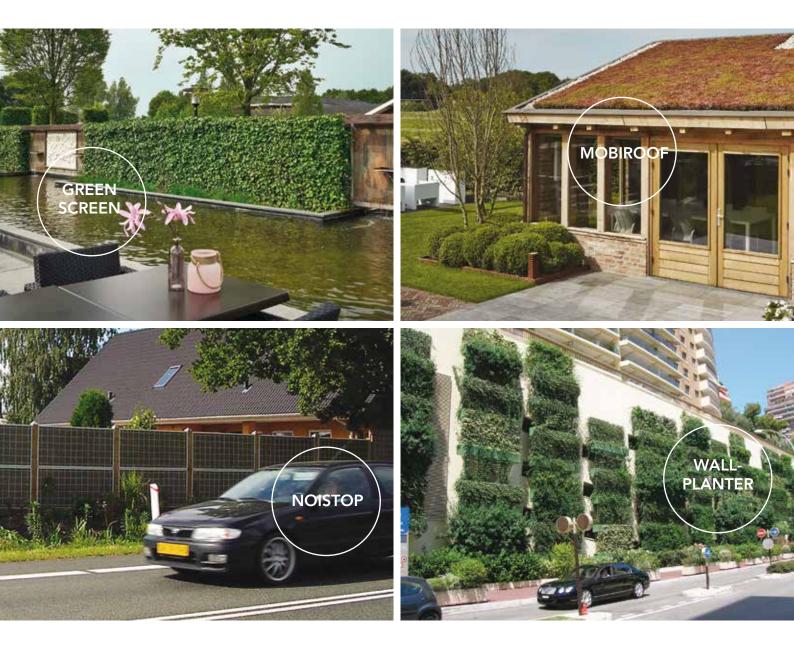

Other colours are available on request.

#### Weight

40kg/m<sup>2</sup> including plants and water.

#### Profiles

Both the profiles and the (optional) frame can easily be adjusted by the installation team to the preferred size provided that the grid size is minimal 400 x 484 mm (excluding end caps).

#### Recommendations

- A waterproof covering on the wall is recommended
- Drainage for overspill (when filling the wall only) is required
- Installing an automatic control unit for larger walls is recommended. The system needs an average water supply of 5 litre/m2 planted surface per week. This depends on the local conditions for example plants, temperature, air-conditioning and the amount of light.



mobilane.co.uk

### Other sustainable and innovative green products from Mobilane are:





#### Mobilane UK

sales@mobilane.co.uk

📕 mobilane.co.uk

+44(0)7711 895261

🖪 @mobilane