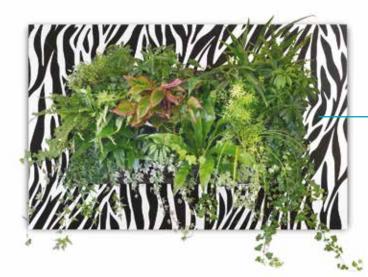

### LivePicture<sup>®</sup> A living, breathing painting

LivePicture from Mobilane is a living picture using plants which create a green and beautiful living and working environment. This unique sustainable planted system is not only good for the interior environment but also helps to create a calming impression.

### PERSONALISED FRAMES ARE AVAILABLE

LivePicture is available in 3 different coloured frames (white, silver and charcoal). Personalised frames can be created on request (shown above). Inside the frame the plants are installed in a plant cassette. The plant cassettes can easily be exchanged enabling you to change the plants to reflect the different seasons. LivePicture is mounted onto a wall using only three bolts.