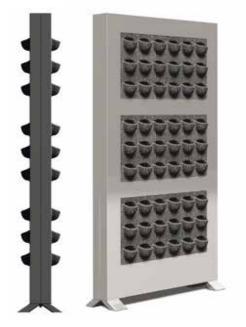

### LiveDivider<sup>®</sup> The green room divider

LiveDivider from Mobilane is a room divider which is planted on both sides. Room dividers offer privacy and a feeling of wellbeing within any indoor environment. LiveDivider contributes to visual privacy and helps to reduce ambient noise.

LiveDivider consists of a metal frame that stands on either a fixed or mobile base. On each side of the LiveDivider frame there are six plant cassette inserts. The exchangeable plant cassettes means that you are able to change the plant varieties to reflect the season or to theme with special events or designs.

Specifications Dimensions in millimetres (HxWxD) 1770 x 1030 x 130 mm