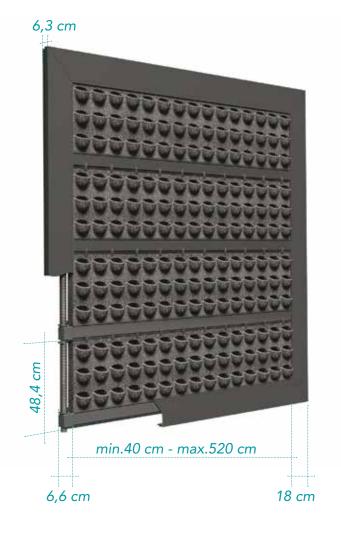

LivePanel consists of a modular system with interchangeable plant cassettes. These plant cassettes have planting cups in which the plants are placed. Each row of cassettes is fixed into a gutter profile. This gutter profile functions as a water container. By using a capillary action, the cassettes take the water out of the gutter to the plants. As a result the system can operate without a pump unit.

### Dimensions

The maximum profile length is 5200 mm excluding the end caps. There are two types of end caps – blind and water flow – these can be installed mirrored on the wall. For every 5200 mm wall length a water flowcap will be installed. Modular system based on cassettes of 400 x 400 mm.

#### Profiles

Both the profiles and the (optional) frame can easily be adjusted by the installation team to the preferred size provided that the grid size is minimal 400 x 484 mm (excluding end caps).