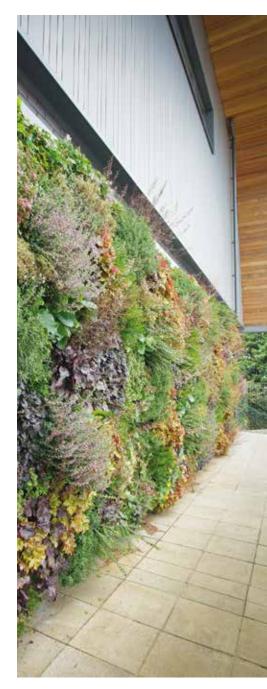

### LivePanel® To green your wall

LivePanel from Mobilane is an innovative system for vertical green walls. With over 90 years of experience in horticulture Mobilane has developed a unique new system for facades and walls. LivePanel is suitable for both existing and new build projects. Living walls are beneficial for the environment – they reduce carbon monoxide and pollutant particles (PM10s) – they also provide a beautiful and stunning environment.

LivePanel consists of a modular system with interchangeable plant cassettes. These plant cassettes have planting cups in which the plants are placed. Each row of cassettes is fixed into a gutter profile. This gutter profile functions as a water container. By using a capillary action, the cassettes take the water out of the gutter to the plants. As a result the system can operate without a pump unit.

LivePanel offers the flexibility which means it is suitable for a number of vertical planting applications. The system can be used both indoor and outdoor. LivePanel can be easily installed on either existing or new walls.