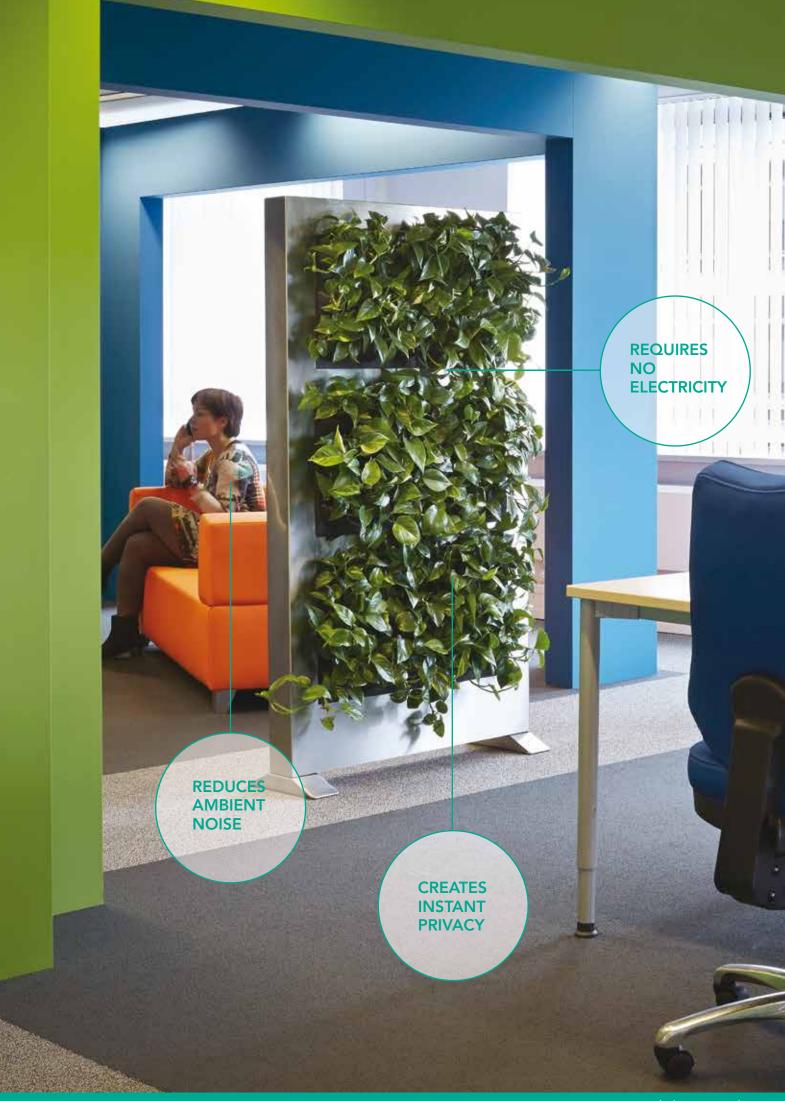

### LiveDivider<sup>®</sup> The green room divider

LiveDivider from Mobilane is a room divider which is planted on both sides. Room dividers offer privacy and a feeling of wellbeing within any indoor environment. LiveDivider contributes to visual privacy and helps to reduce ambient noise.

LiveDivider consists of a metal frame that stands on either a fixed or mobile base. On each side of the LiveDivider frame there are six plant cassette inserts. The exchangeable plant cassettes means that you are able to change the plant varieties to reflect the season or to theme with special events or designs.

This unique system provides your living or working environment with an instant green and beautiful atmosphere. This sustainable system is not only a benefit for the indoor environment and creates privacy but also contributes to a calming and relaxing atmosphere.

Due to its innovative design LiveDivider requires no power, will keep the plants healthy and only needs watering every four weeks. LiveDivider can be used in most situations providing there is enough light. The plants in the LiveDivider will maintain a pleasant humidity in a room and will reduce the carbon monoxide and pollutant particles in your environment.