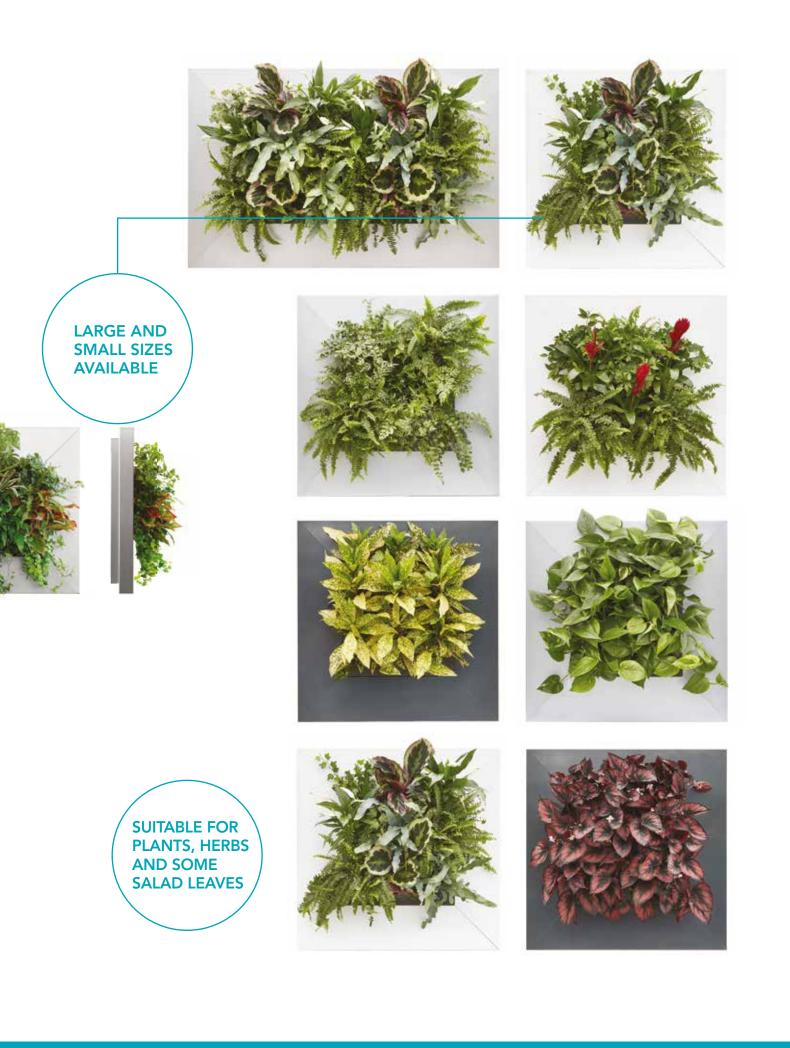

### PERSONALISED FRAMES ARE AVAILABLE

LivePicture is available in 3 different coloured frames (white, silver and charcoal). Personalised frames can be created on request (shown above). Inside the frame the plants are installed in a plant cassette. The plant cassettes can easily be exchanged enabling you to change the plants to reflect the different seasons. LivePicture is mounted onto a wall using only three bolts.

### **Specifications**

Dimensions in millimetres (LxHxD) LivePicture small (41" – 1 plant cassette) 725 x 725 x 105 mm With plant cassette 145 mm depth LivePicture large (53" – 2 plant cassettes) 1125 x 725 x 105 mm With plant cassettes 145 mm depth

**Colours** White Silver Grey Charcoal/Anthracite