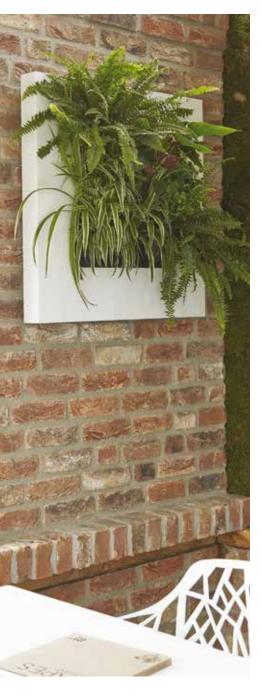

### LivePicture<sup>®</sup> A living, breathing painting

LivePicture from Mobilane is a living picture using plants which create a green and beautiful living and working environment. This unique sustainable planted system is not only good for the interior environment but also helps to create a calming impression.

### PERSONALISED FRAMES ARE AVAILABLE

LivePicture is available in 3 different coloured frames (white, silver and charcoal). Personalised frames can be created on request (shown above). Inside the frame the plants are installed in a plant cassette. The plant cassettes can easily be exchanged enabling you to change the plants to reflect the different seasons. LivePicture is mounted onto a wall using only three bolts.

### **BENEFITS**

- » Integrated irrigation system
- » Refill with water every six weeks
- » No electricity or water pump required
- » Can be mounted onto every surface
- » Quick and easy installation
- » Plant cassettes can easily be exchanged
- » The frame of LivePicture can easily be customised with a logo, special design or image