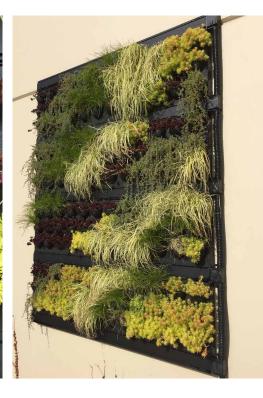

## **SPECIFICATIONS:** 4 Cassetes High / 4 Cassettes Wide 144 Plants Used - Double Wick

The position of greenwall pictured – an exposed northfacing position receiving full sun (approx 7 hours per day) & radiant heat from paved areas.

### SUMMARY

The five plant varieties were chosen with the full sun position in mind. The plants generally did well considering the extreme, north facing location with full sun. I noticed the black cassettes got quite hot and was worried that the water reservoirs would also heat up and damage the roots that had grown down into them. Despite this the plants coped well.

Due to the small area the plants are planted into, 7cm tubestock was used. Even with almost a couple of months to become established before installation, the design looked a little incomplete. Establishing the plants for 3 months would create more impact for installation.

Plant varieties and how they performed listed below;

- 1. Dwarf Pig face mesembryantheumum established quickly & is still going strong and added some interest when flowering. Nice hanging habit. A recommended variety for this greenwall system and an extreme location.
- 2. Lomandra confertifolia seemed to take a while to get established with a couple needing replacing not long after installation. All are now doing well, the only sign of stress being some browning on the ends of leaves. Another recommended variety.
- 3. Carex oshimensis 'Evergold' established quickly & did well overall. Some browning off has recently occurred and will need cleaning up but new growth is coming through. The spilling habit and green foliage with a bright yellow streak make this plant an attractive addition.
- 4. Sedum 'Dragon's Blood' was selected for its distinctive burgundy foliage but failed to take off. It never covered up the cassette despite surviving right up until a couple of months ago. Now having mostly died off, this variety is NOT RECOMMENDED for this greenwall system.
- 5. Sedum 'Gold Mound' did really well covering up the cassette quickly in a tight clump. A couple of these plants have now died off but generally still doing well. I think this variety would also work in part shade.