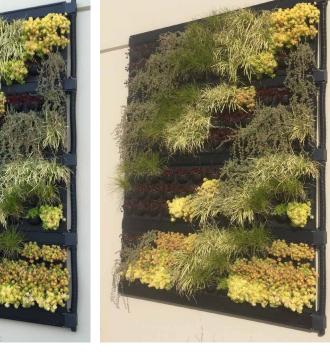

## **SPECIFICATIONS:** 4 Cassetes High / 4 Cassettes Wide 144 Plants Used - Double Wick

The position of greenwall pictured – an exposed northfacing position receiving full sun (approx 7 hours per day) & radiant heat from paved areas.

### SUMMARY

The five plant varieties were chosen with the full sun position in mind. The plants generally did well considering the extreme, north facing location with full sun. I noticed the black cassettes got quite hot and was worried that the water reservoirs would also heat up and damage the roots that had grown down into them. Despite this the plants coped well.

Plant varieties and how they performed listed below;

- 1. Dwarf Pig face mesembryantheumum established quickly & is still going strong and added some interest when flowering. Nice hanging habit. A recommended variety for this greenwall system and an extreme location.
- 2. Lomandra confertifolia seemed to take a while to get established with a couple needing replacing not long after installation. All are now doing well, the only sign of stress being some browning on the ends of leaves. Another recommended variety.
- 3. Carex oshimensis 'Evergold' established quickly & did well overall. Some browning off has recently occurred and will need cleaning up but new growth is coming through. The spilling habit and green foliage with a bright yellow streak make this plant an attractive addition.
- 4. Sedum 'Dragon's Blood' was selected for its distinctive burgundy foliage but failed to take off. It never covered up the cassette despite surviving right up until a couple of months ago. Now having mostly died off, this variety is NOT RECOMMENDED for this greenwall system.
- 5. Sedum 'Gold Mound' did really well covering up the cassette quickly in a tight clump. A couple of these plants have now died off but generally still doing well. I think this variety would also work in part shade.