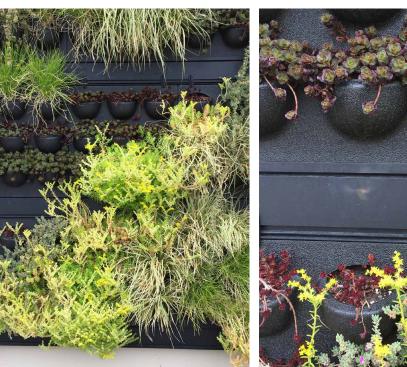

Plant varieties and how they performed listed below;

- 1. Dwarf Pig face mesembryantheumum established quickly & is still going strong and added some interest when flowering. Nice hanging habit. A recommended variety for this greenwall system and an extreme location.
- 2. Lomandra confertifolia seemed to take a while to get established with a couple needing replacing not long after installation. All are now doing well, the only sign of stress being some browning on the ends of leaves. Another recommended variety.
- 3. Carex oshimensis 'Evergold' established quickly & did well overall. Some browning off has recently occurred and will need cleaning up but new growth is coming through. The spilling habit and green foliage with a bright yellow streak make this plant an attractive addition.
- 4. Sedum 'Dragon's Blood' was selected for its distinctive burgundy foliage but failed to take off. It never covered up the cassette despite surviving right up until a couple of months ago. Now having mostly died off, this variety is NOT RECOMMENDED for this greenwall system.
- 5. Sedum 'Gold Mound' did really well covering up the cassette quickly in a tight clump. A couple of these plants have now died off but generally still doing well. I think this variety would also work in part shade.