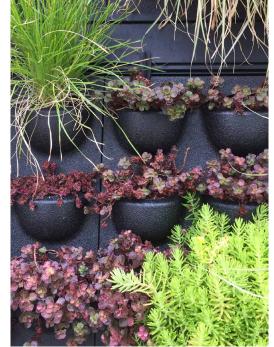

#### Installation into Cassettes 24/02/2016

**Comments:** Grasses and succulents used: 30 x 85mm Carex Oshimensis 'Evergold"

30 x 85mm Lomandra Confertifolia

28 x 70mm Mesembryanthemum Dwarf Pink Pig Face

28 x 70mm Sedum Dragon's Blood

28 x 70mm Sedum Gold Mound Varieties were choosen for their drought tolerance and ability to handle full sun.

Plant varieties and how they performed listed below;

- 1. Dwarf Pig face mesembryantheumum established quickly & is still going strong and added some interest when flowering. Nice hanging habit. A recommended variety for this greenwall system and an extreme location.
- 2. Lomandra confertifolia seemed to take a while to get established with a couple needing replacing not long after installation. All are now doing well, the only sign of stress being some browning on the ends of leaves. Another recommended variety.
- 3. Carex oshimensis 'Evergold' established quickly & did well overall. Some browning off has recently occurred and will need cleaning up but new growth is coming through. The spilling habit and green foliage with a bright yellow streak make this plant an attractive addition.
- 4. Sedum 'Dragon's Blood' was selected for its distinctive burgundy foliage but failed to take off. It never covered up the cassette despite surviving right up until a couple of months ago. Now having mostly died off, this variety is NOT RECOMMENDED for this greenwall system.
- 5. Sedum 'Gold Mound' did really well covering up the cassette quickly in a tight clump. A couple of these plants have now died off but generally still doing well. I think this variety would also work in part shade.