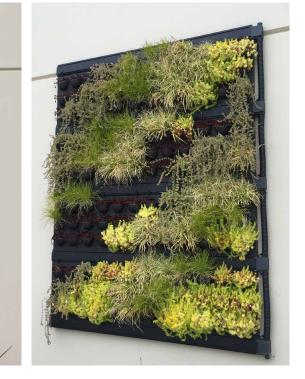

# **TEST - LIVE PANEL**

City: Pakenham State: Victoria Country: Australia

## **SPECIFICATIONS:** 4 Cassetes High / 4 Cassettes Wide 144 Plants Used - Double Wick

The position of greenwall pictured – an exposed northfacing position receiving full sun (approx 7 hours per day) & radiant heat from paved areas.

Trial conducted by Nerida's Interior Plantscaping, in conjuction with The Container Connection.

Proudly supported by Interior Plantscaping Association.