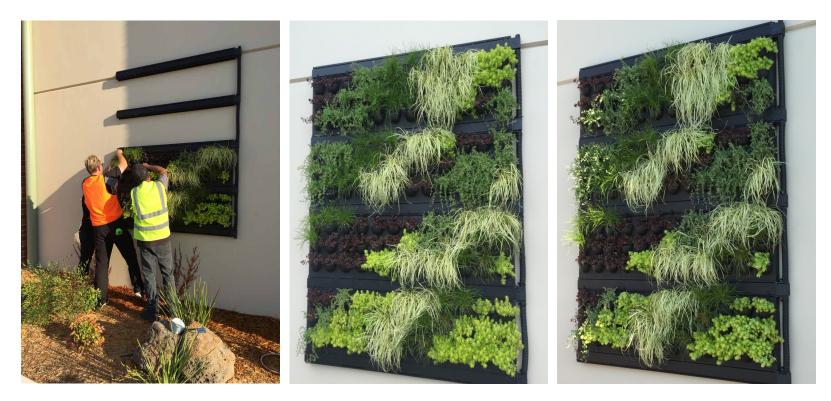

#### Installation into Cassettes 24/02/2016

**Comments:** Grasses and succulents used: 30 x 85mm Carex Oshimensis 'Evergold"

30 x 85mm Lomandra Confertifolia

28 x 70mm Mesembryanthemum Dwarf Pink Pig Face

28 x 70mm Sedum Dragon's Blood

28 x 70mm Sedum Gold Mound Varieties were choosen for their drought tolerance and ability to handle full sun.

#### Installation of Live Panel to Site 04/04/2016

**Comments:** Small Plants were used to fit comfortably in the growing area of the cassettes & have filled out a little since planting around 5 weeks ago. We noticed the roots were already starting to form on the capillary mat.