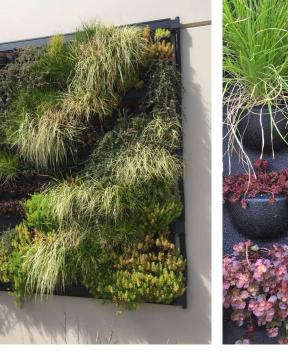

Plant varieties and how they performed listed below;

- 1. Dwarf Pig face mesembryantheumum established quickly & is still going strong and added some interest when flowering. Nice hanging habit. A recommended variety for this greenwall system and an extreme location.
- 2. Lomandra confertifolia seemed to take a while to get established with a couple needing replacing not long after installation. All are now doing well, the only sign of stress being some browning on the ends of leaves. Another recommended variety.
- 3. Carex oshimensis 'Evergold' established quickly & did well overall. Some browning off has recently occurred and will need cleaning up but new growth is coming through. The spilling habit and green foliage with a bright yellow streak make this plant an attractive addition.
- 4. Sedum 'Dragon's Blood' was selected for its distinctive burgundy foliage but failed to take off. It never covered up the cassette despite surviving right up until a couple of months ago. Now having mostly died off, this variety is NOT RECOMMENDED for this greenwall system.
- 5. Sedum 'Gold Mound' did really well covering up the cassette quickly in a tight clump. A couple of these plants have now died off but generally still doing well. I think this variety would also work in part shade.