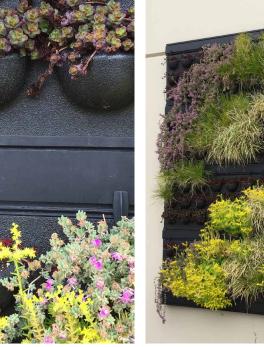

Plant varieties and how they performed listed below;

- 1. Dwarf Pig face mesembryantheumum established quickly & is still going strong and added some interest when flowering. Nice hanging habit. A recommended variety for this greenwall system and an extreme location.
- 2. Lomandra confertifolia seemed to take a while to get established with a couple needing replacing not long after installation. All are now doing well, the only sign of stress being some browning on the ends of leaves. Another recommended variety.
- 3. Carex oshimensis 'Evergold' established quickly & did well overall. Some browning off has recently occurred and will need cleaning up but new growth is coming through. The spilling habit and green foliage with a bright yellow streak make this plant an attractive addition.
- 4. Sedum 'Dragon's Blood' was selected for its distinctive burgundy foliage but failed to take off. It never covered up the cassette despite surviving right up until a couple of months ago. Now having mostly died off, this variety is NOT RECOMMENDED for this greenwall system.
- 5. Sedum 'Gold Mound' did really well covering up the cassette quickly in a tight clump. A couple of these plants have now died off but generally still doing well. I think this variety would also work in part shade.

When putting together the original design I went with a diagonal pattern. Next time I would put the plants in patches that would make changing one of the panel's work without messing up the design.

To 'freshen up' this greenwall I plan to replace all of the sedum 'dragon's blood' with a hardy flowering groundcover such as Veronica penduncularis or Erigeron glaucus by planting directly into the cassettes without removing them.