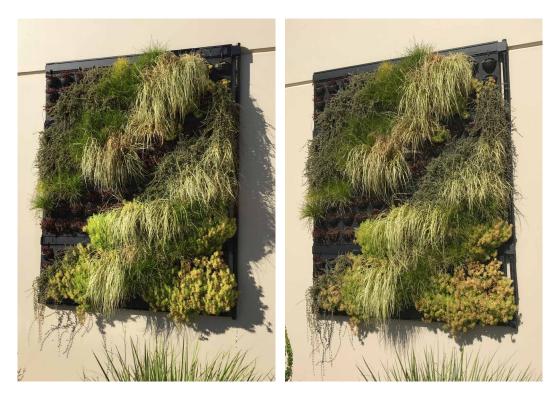

### SUMMARY

The five plant varieties were chosen with the full sun position in mind. The plants generally did well considering the extreme, north facing location with full sun. I noticed the black cassettes got quite hot and was worried that the water reservoirs would also heat up and damage the roots that had grown down into them. Despite this the plants coped well.

Due to the small area the plants are planted into, 7cm tubestock was used. Even with almost a couple of months to become established before installation, the design looked a little incomplete. Establishing the plants for 3 months would create more impact for installation.

Plant varieties and how they performed listed below;

- 1. Dwarf Pig face mesembryantheumum established quickly & is still going strong and added some interest when flowering. Nice hanging habit. A recommended variety for this greenwall system and an extreme location.
- 2. Lomandra confertifolia seemed to take a while to get established with a couple needing replacing not long after installation. All are now doing well, the only sign of stress being some browning on the ends of leaves. Another recommended variety.
- 3. Carex oshimensis 'Evergold' established quickly & did well overall. Some browning off has recently occurred and will need cleaning up but new growth is coming through. The spilling habit and green foliage with a bright yellow streak make this plant an attractive addition.
- 4. Sedum 'Dragon's Blood' was selected for its distinctive burgundy foliage but failed to take off. It never covered up the cassette despite surviving right up until a couple of months ago. Now having mostly died off, this variety is NOT RECOMMENDED for this greenwall system.
- 5. Sedum 'Gold Mound' did really well covering up the cassette quickly in a tight clump. A couple of these plants have now died off but generally still doing well. I think this variety would also work in part shade.

I would definitely use this system again, although for a location like this I would not install again without an automatic watering system. I found the greenwall needed watering every couple of days over the summer months.