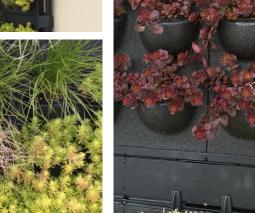

Plant varieties and how they performed listed below;

- 1. Dwarf Pig face mesembryantheumum established quickly & is still going strong and added some interest when flowering. Nice hanging habit. A recommended variety for this greenwall system and an extreme location.
- 2. Lomandra confertifolia seemed to take a while to get established with a couple needing replacing not long after installation. All are now doing well, the only sign of stress being some browning on the ends of leaves. Another recommended variety.
- 3. Carex oshimensis 'Evergold' established quickly & did well overall. Some browning off has recently occurred and will need cleaning up but new growth is coming through. The spilling habit and green foliage with a bright yellow streak make this plant an attractive addition.
- 4. Sedum 'Dragon's Blood' was selected for its distinctive burgundy foliage but failed to take off. It never covered up the cassette despite surviving right up until a couple of months ago. Now having mostly died off, this variety is NOT RECOMMENDED for this greenwall system.
- 5. Sedum 'Gold Mound' did really well covering up the cassette quickly in a tight clump. A couple of these plants have now died off but generally still doing well. I think this variety would also work in part shade.