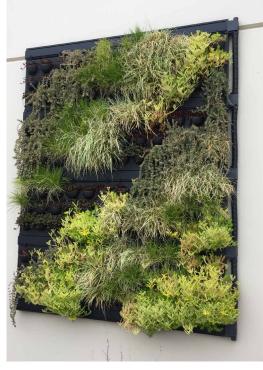

# **TEST - LIVE PANEL**

City: Pakenham State: Victoria Country: Australia

## **SPECIFICATIONS:** 4 Cassetes High / 4 Cassettes Wide 144 Plants Used - Double Wick

The position of greenwall pictured – an exposed northfacing position receiving full sun (approx 7 hours per day) & radiant heat from paved areas.

Trial conducted by Nerida's Interior Plantscaping, in conjuction with The Container Connection.

Proudly supported by Interior Plantscaping Association.