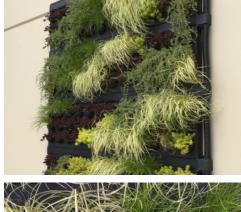

Plant varieties and how they performed listed below;

- 1. Dwarf Pig face mesembryantheumum established quickly & is still going strong and added some interest when flowering. Nice hanging habit. A recommended variety for this greenwall system and an extreme location.
- 2. Lomandra confertifolia seemed to take a while to get established with a couple needing replacing not long after installation. All are now doing well, the only sign of stress being some browning on the ends of leaves. Another recommended variety.
- 3. Carex oshimensis 'Evergold' established quickly & did well overall. Some browning off has recently occurred and will need cleaning up but new growth is coming through. The spilling habit and green foliage with a bright yellow streak make this plant an attractive addition.
- 4. Sedum 'Dragon's Blood' was selected for its distinctive burgundy foliage but failed to take off. It never covered up the cassette despite surviving right up until a couple of months ago. Now having mostly died off, this variety is NOT RECOMMENDED for this greenwall system.
- 5. Sedum 'Gold Mound' did really well covering up the cassette quickly in a tight clump. A couple of these plants have now died off but generally still doing well. I think this variety would also work in part shade.