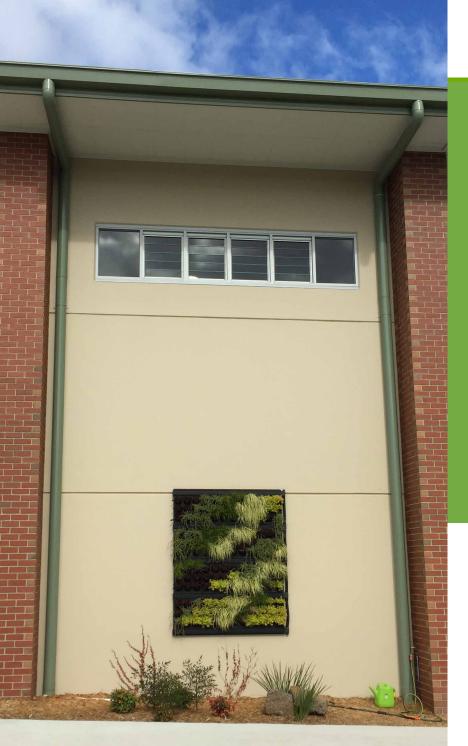

# **TEST - LIVE PANEL**

City: Pakenham State: Victoria Country: Australia

## **SPECIFICATIONS:** 4 Cassetes High / 4 Cassettes Wide 144 Plants Used - Double Wick

The position of greenwall pictured – an exposed northfacing position receiving full sun (approx 7 hours per day) & radiant heat from paved areas.

Trial conducted by Nerida's Interior Plantscaping, in conjuction with The Container Connection.

Proudly supported by Interior Plantscaping Association.