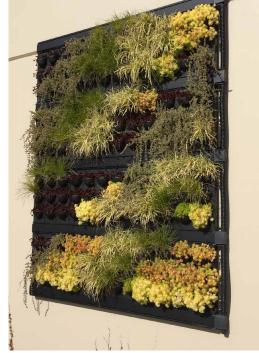

## **SPECIFICATIONS:** 4 Cassetes High / 4 Cassettes Wide 144 Plants Used - Double Wick

The position of greenwall pictured – an exposed northfacing position receiving full sun (approx 7 hours per day) & radiant heat from paved areas.

### SUMMARY

The five plant varieties were chosen with the full sun position in mind. The plants generally did well considering the extreme, north facing location with full sun. I noticed the black cassettes got quite hot and was worried that the water reservoirs would also heat up and damage the roots that had grown down into them. Despite this the plants coped well.

Plant varieties and how they performed listed below;

- 1. Dwarf Pig face mesembryantheumum established quickly & is still going strong and added some interest when flowering. Nice hanging habit. A recommended variety for this greenwall system and an extreme location.
- 2. Lomandra confertifolia seemed to take a while to get established with a couple needing replacing not long after installation. All are now doing well, the only sign of stress being some browning on the ends of leaves. Another recommended variety.
- 3. Carex oshimensis 'Evergold' established quickly & did well overall. Some browning off has recently occurred and will need cleaning up but new growth is coming through. The spilling habit and green foliage with a bright yellow streak make this plant an attractive addition.
- 4. Sedum 'Dragon's Blood' was selected for its distinctive burgundy foliage but failed to take off. It never covered up the cassette despite surviving right up until a couple of months ago. Now having mostly died off, this variety is NOT RECOMMENDED for this greenwall system.
- 5. Sedum 'Gold Mound' did really well covering up the cassette quickly in a tight clump. A couple of these plants have now died off but generally still doing well. I think this variety would also work in part shade.