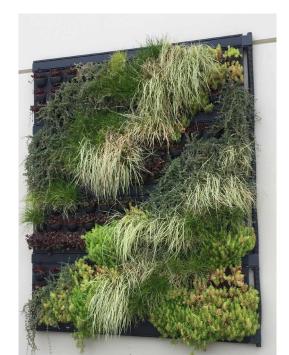

## **SPECIFICATIONS:** 4 Cassetes High / 4 Cassettes Wide 144 Plants Used - Double Wick

The position of greenwall pictured – an exposed northfacing position receiving full sun (approx 7 hours per day) & radiant heat from paved areas.

### SUMMARY

The five plant varieties were chosen with the full sun position in mind. The plants generally did well considering the extreme, north facing location with full sun. I noticed the black cassettes got quite hot and was worried that the water reservoirs would also heat up and damage the roots that had grown down into them. Despite this the plants coped well.

Due to the small area the plants are planted into, 7cm tubestock was used. Even with almost a couple of months to become established before installation, the design looked a little incomplete. Establishing the plants for 3 months would create more impact for installation.

Plant varieties and how they performed listed below;

- 1. Dwarf Pig face mesembryantheumum established quickly & is still going strong and added some interest when flowering. Nice hanging habit. A recommended variety for this greenwall system and an extreme location.
- 2. Lomandra confertifolia seemed to take a while to get established with a couple needing replacing not long after installation. All are now doing well, the only sign of stress being some browning on the ends of leaves. Another recommended variety.
- 3. Carex oshimensis 'Evergold' established quickly & did well overall. Some browning off has recently occurred and will need cleaning up but new growth is coming through. The spilling habit and green foliage with a bright yellow streak make this plant an attractive addition.
- 4. Sedum 'Dragon's Blood' was selected for its distinctive burgundy foliage but failed to take off. It never covered up the cassette despite surviving right up until a couple of months ago. Now having mostly died off, this variety is NOT RECOMMENDED for this greenwall system.
- 5. Sedum 'Gold Mound' did really well covering up the cassette quickly in a tight clump. A couple of these plants have now died off but generally still doing well. I think this variety would also work in part shade.