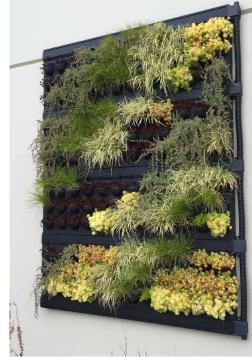

## **SPECIFICATIONS:** 4 Cassetes High / 4 Cassettes Wide 144 Plants Used - Double Wick

The position of greenwall pictured – an exposed northfacing position receiving full sun (approx 7 hours per day) & radiant heat from paved areas.

### SUMMARY

The five plant varieties were chosen with the full sun position in mind. The plants generally did well considering the extreme, north facing location with full sun. I noticed the black cassettes got quite hot and was worried that the water reservoirs would also heat up and damage the roots that had grown down into them. Despite this the plants coped well.

Plant varieties and how they performed listed below;

- 1. Dwarf Pig face mesembryantheumum established quickly & is still going strong and added some interest when flowering. Nice hanging habit. A recommended variety for this greenwall system and an extreme location.
- 2. Lomandra confertifolia seemed to take a while to get established with a couple needing replacing not long after installation. All are now doing well, the only sign of stress being some browning on the ends of leaves. Another recommended variety.
- 3. Carex oshimensis 'Evergold' established quickly & did well overall. Some browning off has recently occurred and will need cleaning up but new growth is coming through. The spilling habit and green foliage with a bright yellow streak make this plant an attractive addition.
- 4. Sedum 'Dragon's Blood' was selected for its distinctive burgundy foliage but failed to take off. It never covered up the cassette despite surviving right up until a couple of months ago. Now having mostly died off, this variety is NOT RECOMMENDED for this greenwall system.
- 5. Sedum 'Gold Mound' did really well covering up the cassette quickly in a tight clump. A couple of these plants have now died off but generally still doing well. I think this variety would also work in part shade.