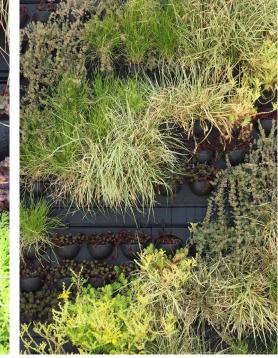

## **SPECIFICATIONS:** 4 Cassetes High / 4 Cassettes Wide 144 Plants Used - Double Wick

The position of greenwall pictured – an exposed northfacing position receiving full sun (approx 7 hours per day) & radiant heat from paved areas.

#### Installation into Cassettes 24/02/2016

**Comments:** Grasses and succulents used: 30 x 85mm Carex Oshimensis 'Evergold"

30 x 85mm Lomandra Confertifolia

28 x 70mm Mesembryanthemum Dwarf Pink Pig Face

28 x 70mm Sedum Dragon's Blood

28 x 70mm Sedum Gold Mound Varieties were choosen for their drought tolerance and ability to handle full sun.

Plant varieties and how they performed listed below;

- 1. Dwarf Pig face mesembryantheumum established quickly & is still going strong and added some interest when flowering. Nice hanging habit. A recommended variety for this greenwall system and an extreme location.
- 2. Lomandra confertifolia seemed to take a while to get established with a couple needing replacing not long after installation. All are now doing well, the only sign of stress being some browning on the ends of leaves. Another recommended variety.
- 3. Carex oshimensis 'Evergold' established quickly & did well overall. Some browning off has recently occurred and will need cleaning up but new growth is coming through. The spilling habit and green foliage with a bright yellow streak make this plant an attractive addition.
- 4. Sedum 'Dragon's Blood' was selected for its distinctive burgundy foliage but failed to take off. It never covered up the cassette despite surviving right up until a couple of months ago. Now having mostly died off, this variety is NOT RECOMMENDED for this greenwall system.
- 5. Sedum 'Gold Mound' did really well covering up the cassette quickly in a tight clump. A couple of these plants have now died off but generally still doing well. I think this variety would also work in part shade.