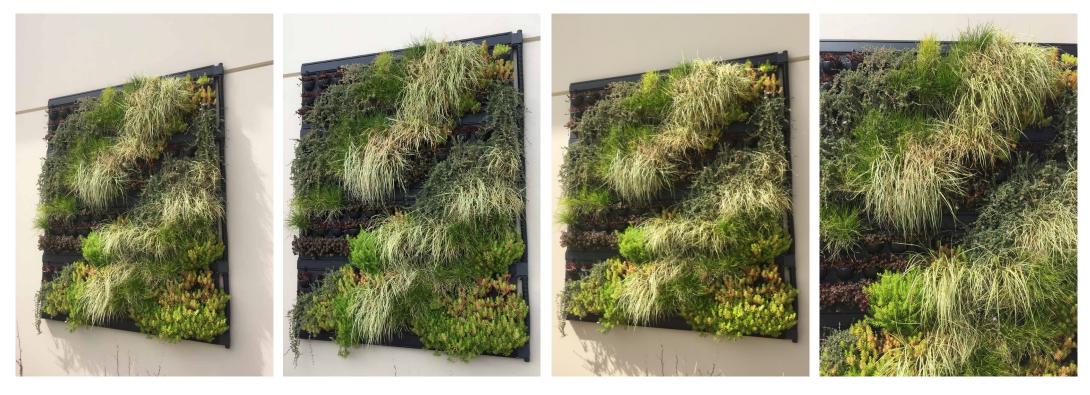

### SUMMARY

The five plant varieties were chosen with the full sun position in mind. The plants generally did well considering the extreme, north facing location with full sun. I noticed the black cassettes got quite hot and was worried that the water reservoirs would also heat up and damage the roots that had grown down into them. Despite this the plants coped well.

Due to the small area the plants are planted into, 7cm tubestock was used. Even with almost a couple of months to become established before installation, the design looked a little incomplete. Establishing the plants for 3 months would create more impact for installation.

Plant varieties and how they performed listed below;

- 1. Dwarf Pig face mesembryantheumum established quickly & is still going strong and added some interest when flowering. Nice hanging habit. A recommended variety for this greenwall system and an extreme location.
- 2. Lomandra confertifolia seemed to take a while to get established with a couple needing replacing not long after installation. All are now doing well, the only sign of stress being some browning on the ends of leaves. Another recommended variety.
- 3. Carex oshimensis 'Evergold' established quickly & did well overall. Some browning off has recently occurred and will need cleaning up but new growth is coming through. The spilling habit and green foliage with a bright yellow streak make this plant an attractive addition.
- 4. Sedum 'Dragon's Blood' was selected for its distinctive burgundy foliage but failed to take off. It never covered up the cassette despite surviving right up until a couple of months ago. Now having mostly died off, this variety is NOT RECOMMENDED for this greenwall system.
- 5. Sedum 'Gold Mound' did really well covering up the cassette quickly in a tight clump. A couple of these plants have now died off but generally still doing well. I think this variety would also work in part shade.