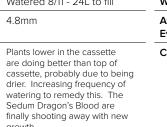

Lowest Daily Temp 6.5° Average Relative 69.4% Humidity – 9am Watered 8/11 - 24L to fill Water Consumption 4.8mm Average Daily Plants lower in the cassette

3/11/2016

27.7°

20.5°

growth.

WEEK 31

(Celsius)

(Celsius)

Dragon's Blood & a trail of ants on the surrounding wall. Used surface spray to stop the trail. Tthe Carex 'Evergold' is really shooting away.

| WEEK 43                            | 26/1/2017                                                                                                                         | WEEK 44                            | 2/2/2017                                               | WEEK 45                            | 9/2/2017                                                                                                          | WEEK 46                            | 16/2/2017                                                |
|------------------------------------|-----------------------------------------------------------------------------------------------------------------------------------|------------------------------------|--------------------------------------------------------|------------------------------------|-------------------------------------------------------------------------------------------------------------------|------------------------------------|----------------------------------------------------------|
| Highest Daily Temp<br>(Celsius)    | 29°                                                                                                                               | Highest Daily Temp<br>(Celsius)    | 35.7°                                                  | Highest Daily Temp<br>(Celsius)    | 35.7°                                                                                                             | Highest Daily Temp<br>(Celsius)    | 32°                                                      |
| Average Daily Temp<br>(Celsius)    | 24.5°                                                                                                                             | Average Daily Temp<br>(Celsius)    | 27.5°                                                  | Average Daily Temp<br>(Celsius)    | 26.7 °                                                                                                            | Average Daily Temp<br>(Celsius)    | 22.5 °                                                   |
| Lowest Daily Temp<br>(Celsius)     | 9.5°                                                                                                                              | Lowest Daily Temp<br>(Celsius)     | 10.7°                                                  | Lowest Daily Temp<br>(Celsius)     | 12.4°                                                                                                             | Lowest Daily Temp<br>(Celsius)     | 6.4°                                                     |
| Average Relative<br>Humidity – 9am | 71.60%                                                                                                                            | Average Relative<br>Humidity – 9am | 75.70%                                                 | Average Relative<br>Humidity – 9am | 77%                                                                                                               | Average Relative<br>Humidity – 9am | 76.60%                                                   |
| Water Consumption                  | Watered 27/1 - 10L to fill<br>Watered 30/1 - 21L to fill                                                                          | Water Consumption                  | Watered 4/2 - 24L to fill<br>Watered 7/2 - 21L to fill | Water Consumption                  | Watered 9/2 - 21L to fill<br>Watered 11/2 - 25L to fill                                                           | Water Consumption                  | Watered 17/2 - 19L to fill<br>Watered 20/2 - 18L to fill |
|                                    | Watered 1/2 - 18L to fill                                                                                                         | Average Daily                      | 5.8mm                                                  |                                    | Watered 14/2 - 24L to fill                                                                                        |                                    | Watered 22/2 - 14L to fill                               |
| Average Daily                      | 6mm                                                                                                                               | Evaporation                        |                                                        | Average Daily                      | 6.7mm                                                                                                             | Average Daily                      | 8.4mm                                                    |
| Evaporation                        |                                                                                                                                   | Comments                           | -                                                      | Evaporation                        |                                                                                                                   | Evaporation                        |                                                          |
| Comments                           | Observed an ants nest in the<br>soil around one of the Sedum<br>Dragon's Blood & a trail of ants<br>on the surrounding wall. Used |                                    |                                                        | Comments                           | Observing some die back on<br>Sedum Dragons Blood and some<br>browning off on the old leaves<br>Carex 'Evergold'. | Comments                           | -                                                        |