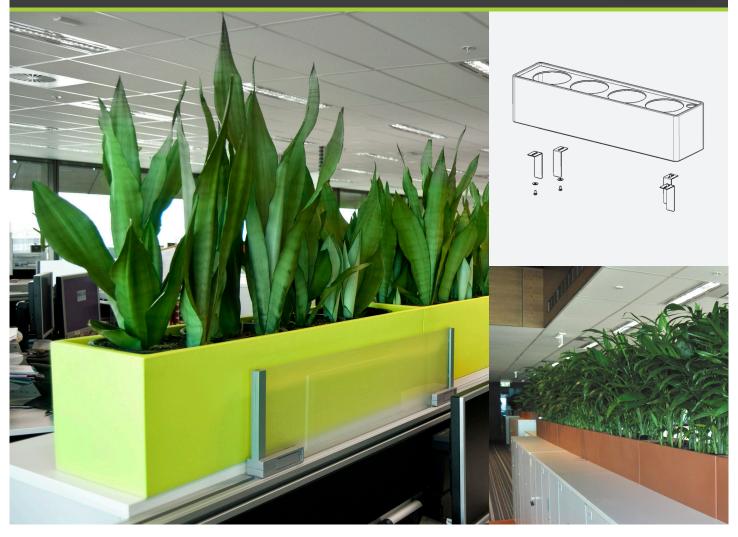

## **URBAN PARTITION TROUGH**

The Urban Partition Trough, add a bit of colour with this versatile, streamlined range.

Suitable for all commercial and hospitality projects where screening may be required or mass plantings for green building projects.

| Model                     |    |    |    | Grow<br>Pot       |
|---------------------------|----|----|----|-------------------|
| urban partition<br>trough | 75 | 18 | 19 | 4 x<br>6" / 150mm |