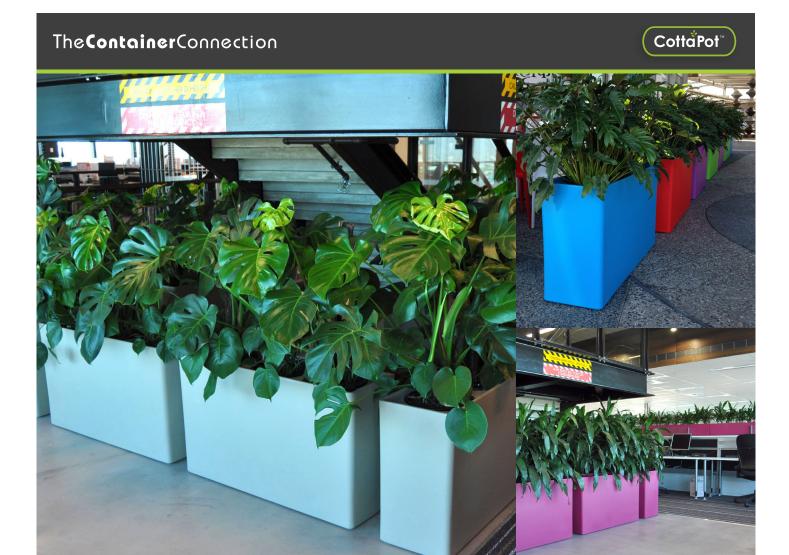

## **URBAN 10**

The Urban 10, add a bit of colour with this versatile, streamlined range.

Suitable for all commercial and hospitality projects where screening may be required or mass plantings for green building projects.

| Model                       |     |    |    | Grow<br>Pot        |
|-----------------------------|-----|----|----|--------------------|
| URBAN 10 TROUGH<br>INTERIOR | 100 | 32 | 60 | 3 x<br>10" / 250mm |
| URBAN 10 TROUGH<br>EXTERIOR | 100 | 32 | 60 | n/a                |