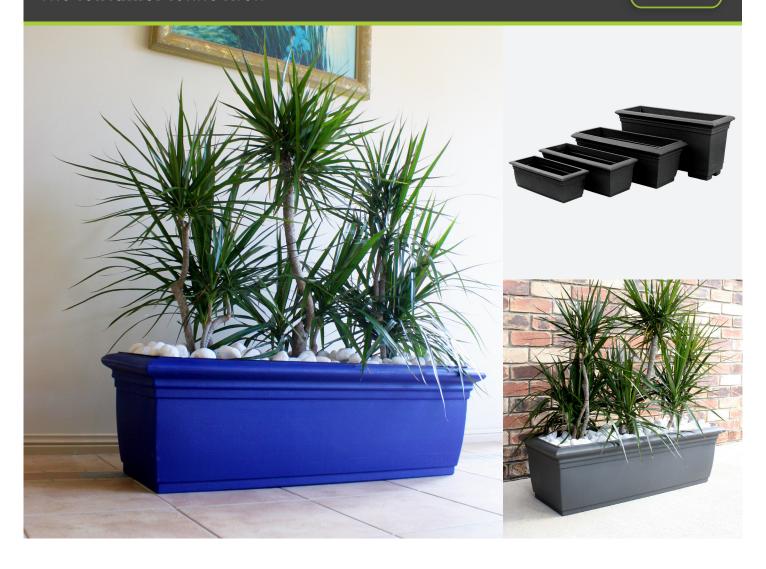

## TRADITIONAL TROUGH

A traditional timeless range to suit conservative planscape designs, for interior and exterior use.

A wide range of colours are available for this series.

| Model                     | Size<br>I (cm) | Size<br>w (cm) | Size<br>h (cm) | Grow<br>Pot        |
|---------------------------|----------------|----------------|----------------|--------------------|
| TRADITIONAL<br>TROUGH 76  | 76             | 31             | 23             | 3 x<br>8" / 200mm  |
| TRADITIONAL<br>TROUGH 96  | 96             | 38             | 29             | 3 x<br>10" / 250mm |
| TRADITIONAL<br>TROUGH 114 | 114            | 48             | 41             | 3 x<br>13" / 330mm |
| TRADITIONAL<br>TROUGH 120 | 120            | 48             | 61             | 3 x<br>13" / 330mm |