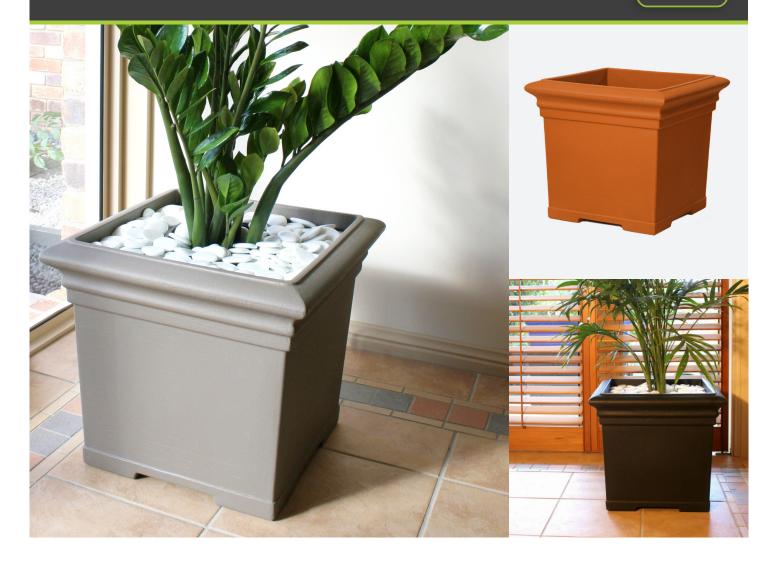

## TRADITIONAL SQUARE

A traditional timeless range to suit conservative planscape designs, for interior and exterior use.

A wide range of colours are available for this series.

| Model                    |    |    |    | Grow<br>Pot |
|--------------------------|----|----|----|-------------|
| TRADITIONAL<br>SQUARE 46 | 46 | 46 | 42 | 13" / 330mm |
| traditional<br>Square 56 | 56 | 56 | 52 | 16" / 400mm |