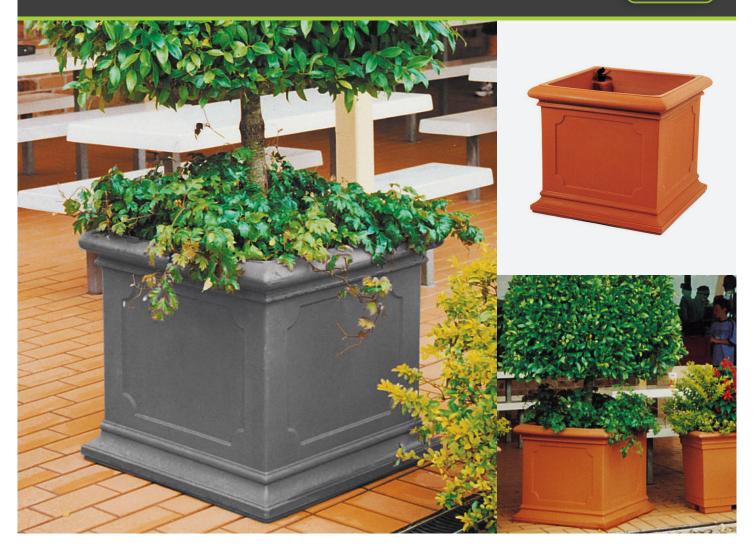

## **SENATOR**

A traditional design to suit conservative planscape designs for, both indoors and outside.

The perfect blend of style and function with a built-in sub-irrigation system to give 48 litres of water reserve. The unique wick system provides continuous access to available water in the reservoir.

A wide range of colours are available for this series.

| Model          |    |    |    | Grow<br>Pot |
|----------------|----|----|----|-------------|
| SENATOR - 8270 | 75 | 75 | 68 | 20" / 500mm |

10 LDPE AUSTRALIAN MADE SUB-IRRIGATION WATERING LIGHT + DURABLE MANUFACTURERS WARRANTY \*