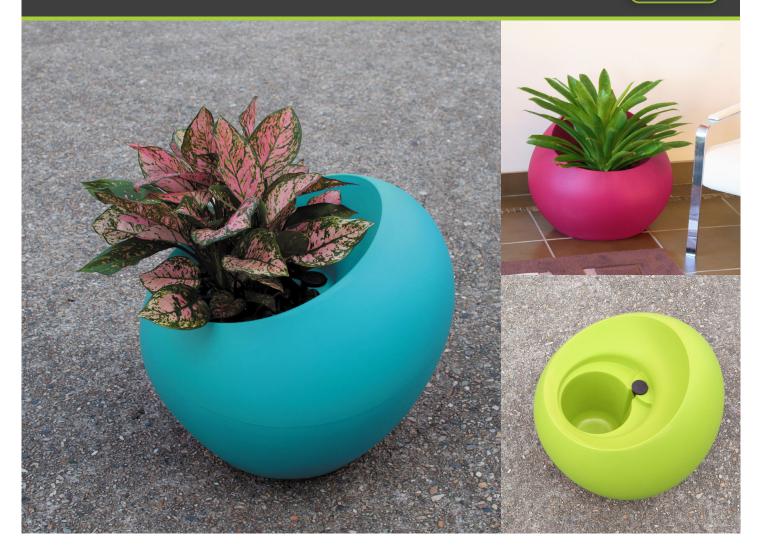

## **SALSA**

Salsa planters redefine the shape of planters. Inspired from the organic shape of seeds from which all plants grow.

Available with a specialised self-watering system ensuring plants look their best for longer. The Salsa is suited to both indoor and outdoor environments.

Designed by Andrew Berry.

Brisbane

Sydney

P: (02) 9624 -F: (02) 9624 -

P: (07) 3712 - 0466 F: (07) 3712 - 0488

4114 4039

| Model   |    |      |    | Grow<br>Pot |
|---------|----|------|----|-------------|
| SALSA 8 | 52 | 54.5 | 45 | 8" / 200mm  |