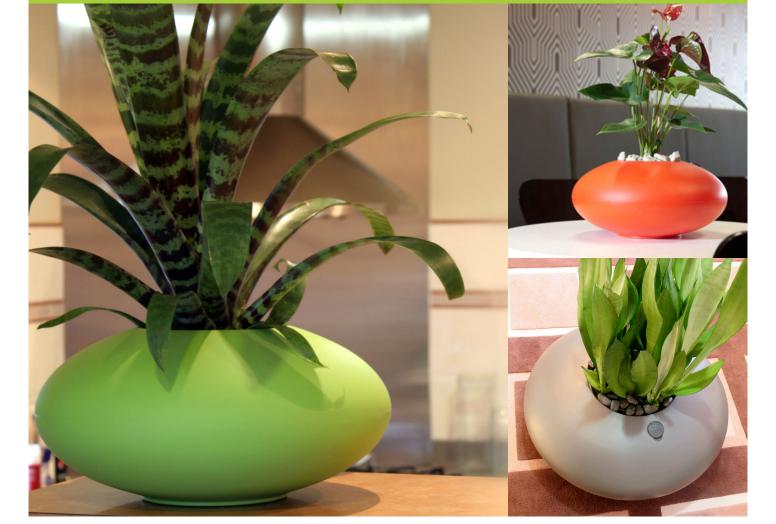

## PEBBLE

The secret to a Zen Like atmosphere inside or out is to combine both architectural and organic shapes to sooth the mind and spirit.Stunning in both natural and modern colours to suit every environment.

Designed by Andrew Berry.

| Model     | Size<br>h (cm) | Size<br>ø (cm) | Grow<br>Pot |
|-----------|----------------|----------------|-------------|
| PEBBLE 10 | 40             | 87             | 10" / 250mm |
| PEBBLE 8  | 30             | 68             | 8" / 200mm  |
| PEBBLE 5  | 18             | 37.5           | 5" / 125mm  |