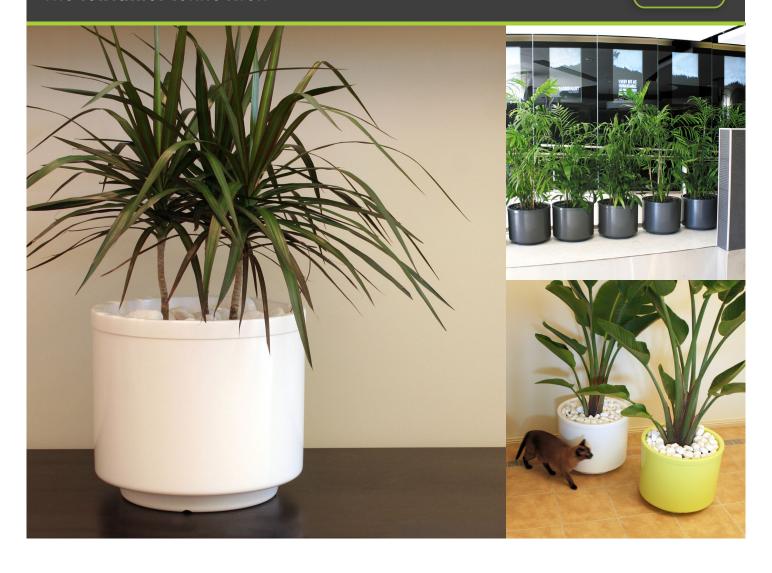

## **JARDINIERE**

A classic that softens even the hardest architectural lines. With its understated design, the Jardiniere not only looks good, but keeps your plants looking great with its large water capacity.

| Model         |    |    | Grow<br>Pot |
|---------------|----|----|-------------|
| JARDINIERE 38 | 38 | 34 | 10" / 250mm |
| JARDINIERE 45 | 45 | 38 | 12" / 300mm |