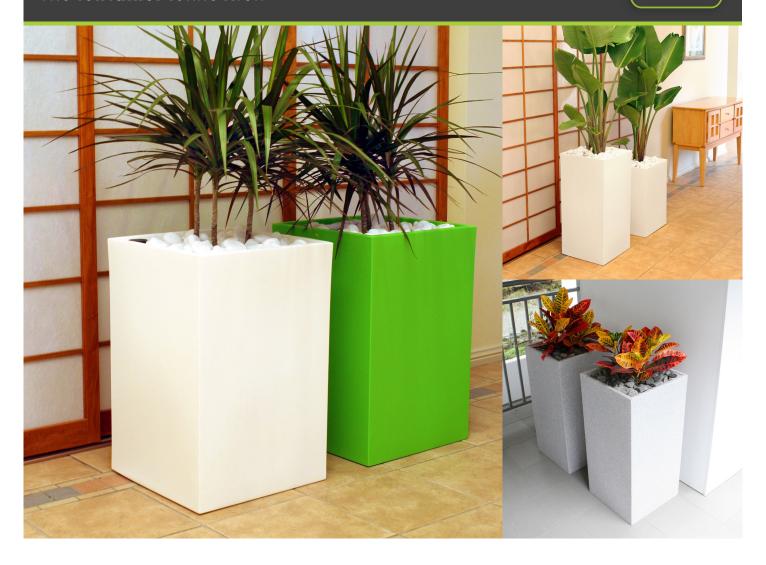

## **CUBES**

Architectural and minimalist, the Cubes with their clean lines and contemporary design will fill any brief for creative design layering.

Whether using colour or contrast the Cubes will provide the perfect finish for your project.

| Model    | Size<br>I (cm) | Size<br>w (cm) | Size<br>h (cm) | Grow<br>Pot |
|----------|----------------|----------------|----------------|-------------|
| CUBE 800 | 40             | 40             | 80             | 13" / 330mm |
| CUBE 600 | 40             | 40             | 60             | 13" / 330mm |
| CUBE 400 | 40             | 40             | 40             | 13" / 330mm |