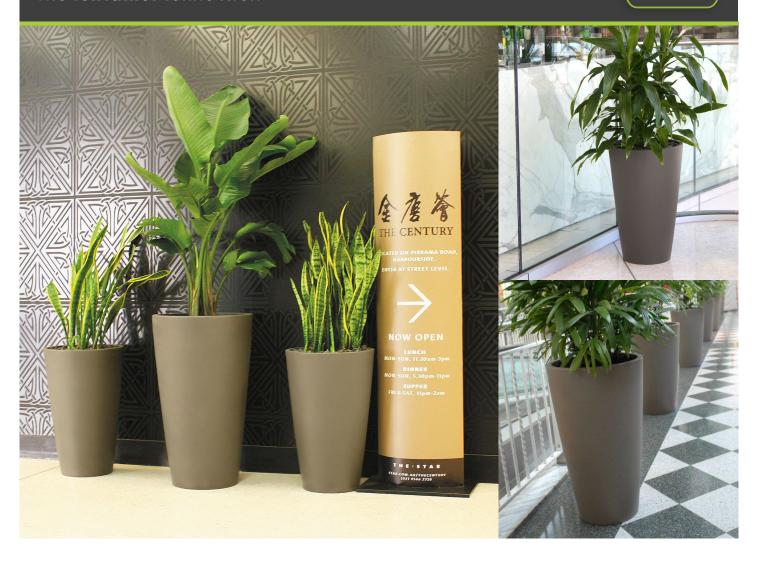

## **CONES**

Architectural and minimalist, the Cones with their simple lines will fill any brief for creative design layering. Whether using colour or contrast the Cones will provide the perfect finish for your project.

| Model    | Size<br>h (cm) | Size<br>ø (cm) | Grow<br>Pot |
|----------|----------------|----------------|-------------|
| CONE 50  | 52             | 35.5           | 10" / 250mm |
| CONE 70  | 72             | 45.5           | 13" / 330mm |
| CONE 90  | 90             | 53             | 16" / 400mm |
| CONE 100 | 104            | 61             | 16" / 400mm |