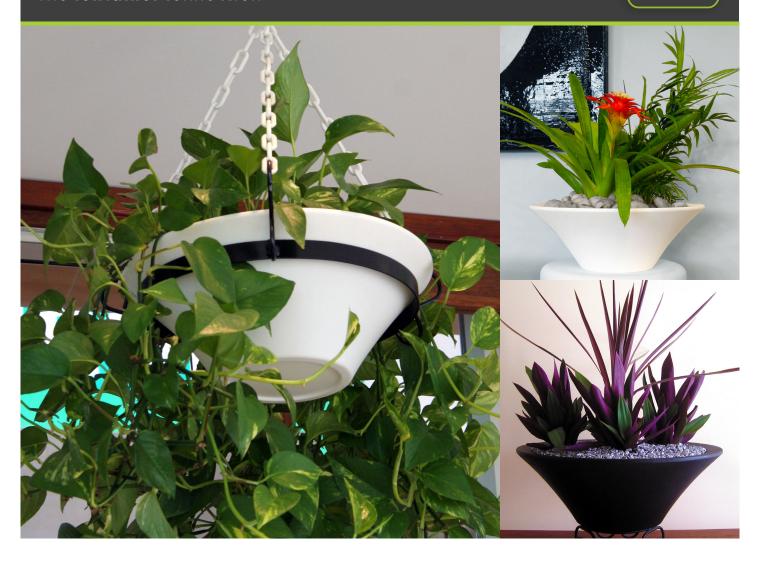

## CONE BOWL

Suitable for table tops, or as a clean modern hanging basket. Functional as an container for conference give aways such as a candy bowl or a cool ice bucket on your counter or stand.

| Model     |    |    | Grow<br>Pot |
|-----------|----|----|-------------|
| CONE BOWL | 40 | 15 | n/a         |