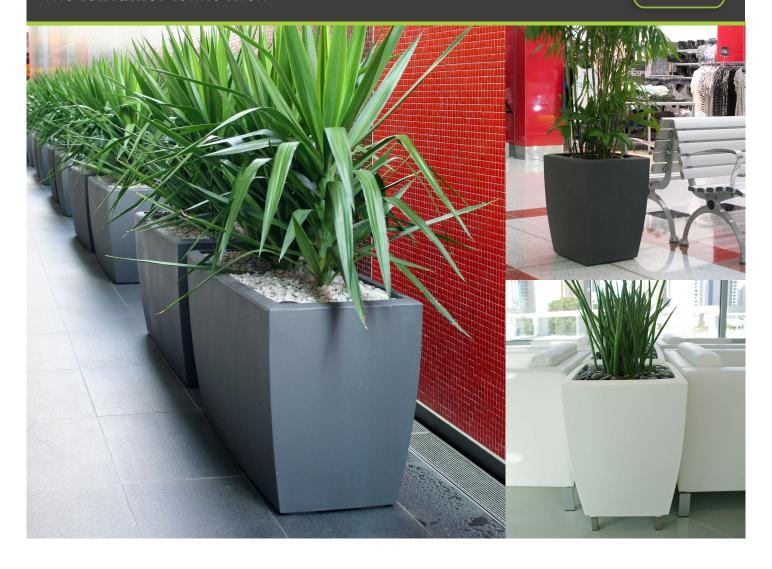

## **CABRIOLET**

Impressive, sleek and innovative. The Cabriolet Trough and Cabriolet Square is a truly advanced planter system with sub-watering strategies for both interior and exterior projects. The trough and square can be used together to create a statement or as individual pieces.

| Model                          |     |    |    | Grow<br>Pot        |
|--------------------------------|-----|----|----|--------------------|
| CABRIOLET SQUARE -<br>INTERIOR | 46  | 46 | 60 | 13" / 330mm        |
| CABRIOLET SQUARE -<br>EXTERIOR | 46  | 46 | 60 | 13" / 330mm        |
| CABRIOLET TROUGH<br>INTERIOR   | 120 | 46 | 60 | 3 x<br>13" / 330mm |
| CABRIOLET TROUGH EXTERIOR      | 120 | 46 | 60 | 3 x<br>13" / 330mm |