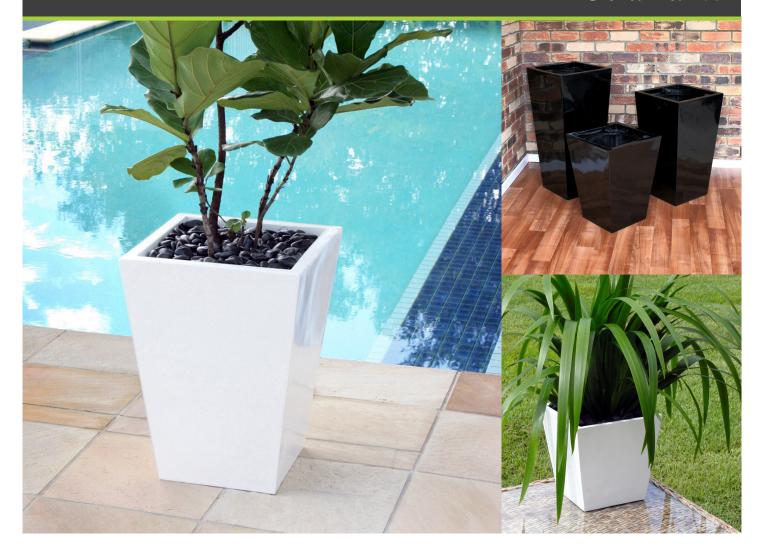

## **WEDGE RANGE**

Our extended Wedge design offers superior balance and lifts your foliage to new heights. Our range of stable, UV resistant planters offers you a chance to make this style pop.

The classic appeal of this strong design lies in the weight to height possibilities. The stable base utilises a compact footprint to support your choice of plant or foliage.

| Model          | Size<br>I (cm) | Size<br>w (cm) | Size<br>h (cm) | Grow<br>Pot |
|----------------|----------------|----------------|----------------|-------------|
| K8 TABLE WEDGE | 24.5           | 24.5           | 24             | 8" / 200mm  |
| K12 WEDGE      | 43             | 43             | 57             | 13" / 330mm |
| K13 WEDGE      | 43             | 43             | 75             | 13" / 330mm |
| K14 WEDGE      | 43             | 43             | 90             | 13" / 330mm |
| K15 WEDGE      | 48             | 48             | 100            | 13" / 330mm |