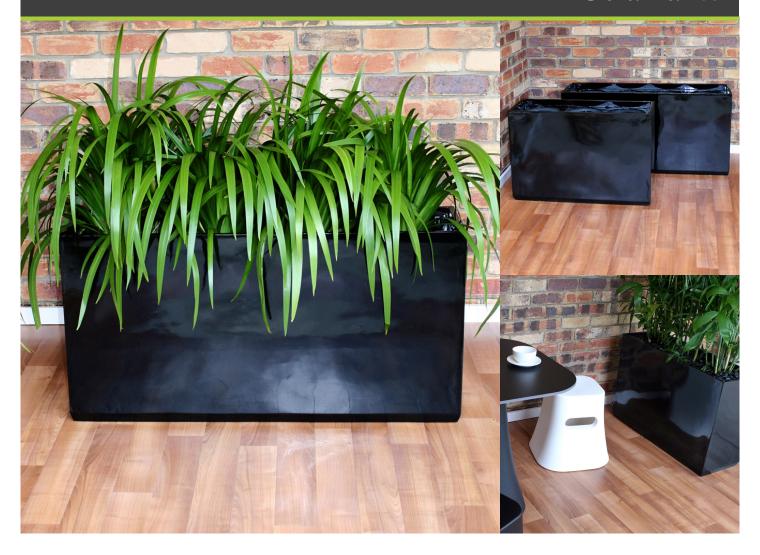

## **URBAN TROUGHS**

Give the impression of verdant growth with this extended trough which supports multiple plants and screening privacy.

The width to height ratio will facilitate most popular growpot sizes without overcrowding..

| Model               | Size<br>I (cm) | Size<br>w (cm) | Size<br>h (cm) | Grow<br>Pot   |
|---------------------|----------------|----------------|----------------|---------------|
| URBAN 120<br>TROUGH | 120            | 32.5           | 60             | 4 x 10"/250mm |
| urban 90<br>trough  | 90             | 32.5           | 60             | 3 x 10"/250mm |