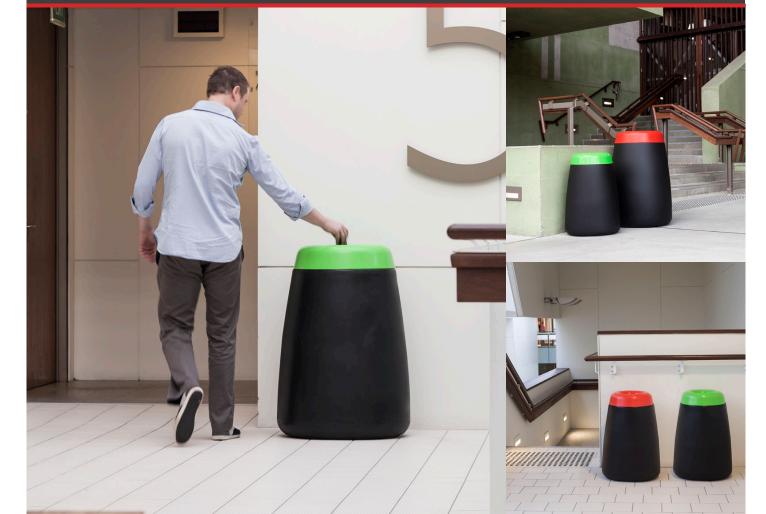

## TOT BIN

Brisbane

Sydney P: (02) 9624 -F: (02) 9624 -

When style is an issue, the TOT is the natural choice with its soft curves and squat stance.

Alexander Lotersztain, a multi-disciplinary designer focusing on award winning projects including product, furniture, hotel design, interior design and art direction with clients both nationally and internationally.

| Model      | Size<br>h (cm) | Size<br>ø (cm) | Capactity<br>(Litres) |
|------------|----------------|----------------|-----------------------|
| TOT SENIOR | 90             | 60             | 86                    |
| TOT JUNIOR | 70             | 46             | 40                    |

A wide range of colours and custom colours available. Contact your local office for an accurate colour swatch.

🕒 Litter Smart