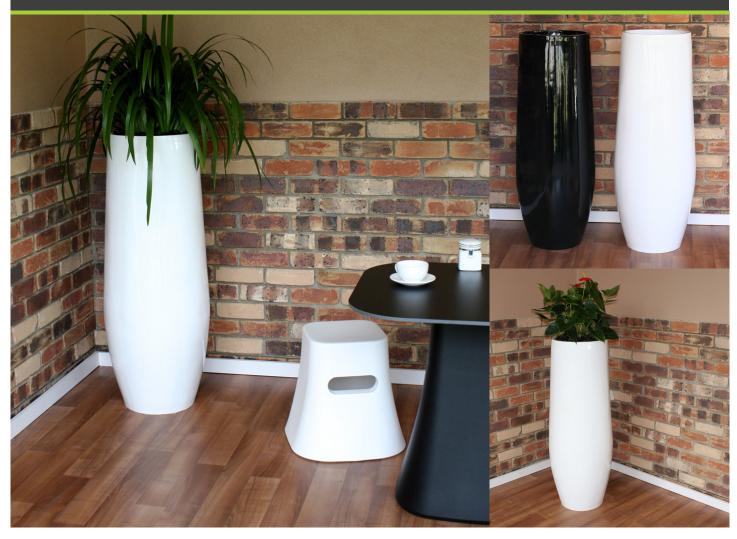

## TALL DROP

he subtle bell base provides added stability to this elegant projected vessel. The elongated vessel is a good choice to elevate foliage to well over a meter.

Pair it with our sub-irrigation options to save maintenance costs and extend the life of your plants.

| Model     |       |    | Grow<br>Pot |
|-----------|-------|----|-------------|
| TALL DROP | 116.4 | 45 | 10" / 250mm |

A basic range of colours and custom colours available. Contact your local office for colour and finish options.