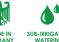

## **PURO**

The classic spherical shape's surface is formed by a number of points in a three-dimensional area, spaced evenly apart from the center. Perfecting the already naturally rounded shapes found in nature, this design is often used in art, culture and architecture. Constructed from weatherproof polypropylene, featuring a surface that is robust, yet soft to the touch, PURO brings out the beauty in plants. A pleasure to behold from any angle.

Available in 2 colours, Slate and White.

| Model | Size   | Size   | Grow        |
|-------|--------|--------|-------------|
|       | h (cm) | ø (cm) | Pot         |
| PURO  | 40     | 50     | 12" / 300mm |