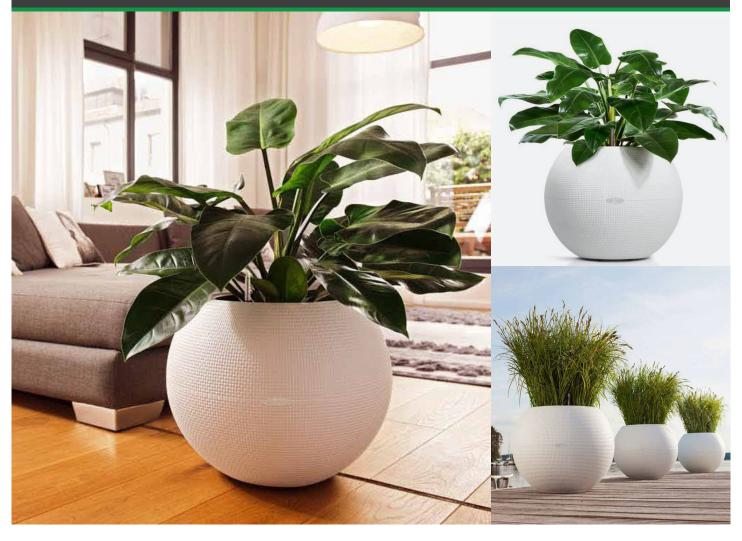

## **PURO**

The classic spherical shape's surface is formed by a number of points in a three-dimensional area, spaced evenly apart from the center. Perfecting the already naturally rounded shapes found in nature, this design is often used in art, culture and architecture. Constructed from weatherproof polypropylene, featuring a surface that is robust, yet soft to the touch, PURO brings out the beauty in plants. A pleasure to behold from any angle.

Available in 2 colours, Slate and White.

| Model | Size   | Size   | Grow        |
|-------|--------|--------|-------------|
|       | h (cm) | ø (cm) | Pot         |
| PURO  | 40     | 50     | 12" / 300mm |