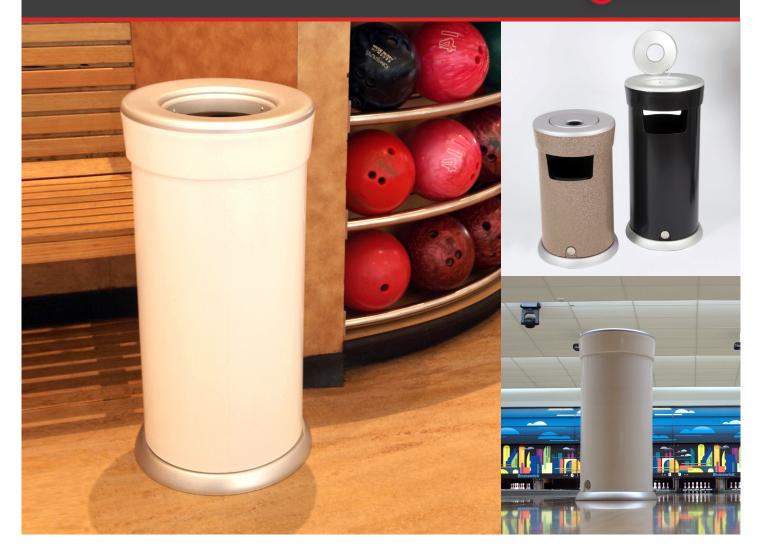

## DIPLOMAT SENIOR

Stylish enough to complement the most exclusive environments, the Diplomat series an is easy to use, clean and maintain litter solution.

The Diplomat range of litter bins combine classic functionality for commercial spaces and recycling waste management solutions. Suitable for restrooms, lobbies and commercial spaces.

If environmental wellbeing is important to your workplace, the Diplomat is also available in 100% Recycled Black.

| Model                              | Size<br>h (cm) | Size<br>ø (cm) | Capactity<br>(Litres) |
|------------------------------------|----------------|----------------|-----------------------|
| OPEN TOP SENIOR                    | 79             | 37             | 40                    |
| LITTER/ASH SENIOR 1<br>SIDED ENTRY | 79             | 37             | 30                    |
| LITTER/ASH SENIOR 2<br>SIDED ENTRY | 79             | 37             | 30                    |
| SENIOR RECYCLE<br>OPEN TOP         | 79             | 37             | 40                    |