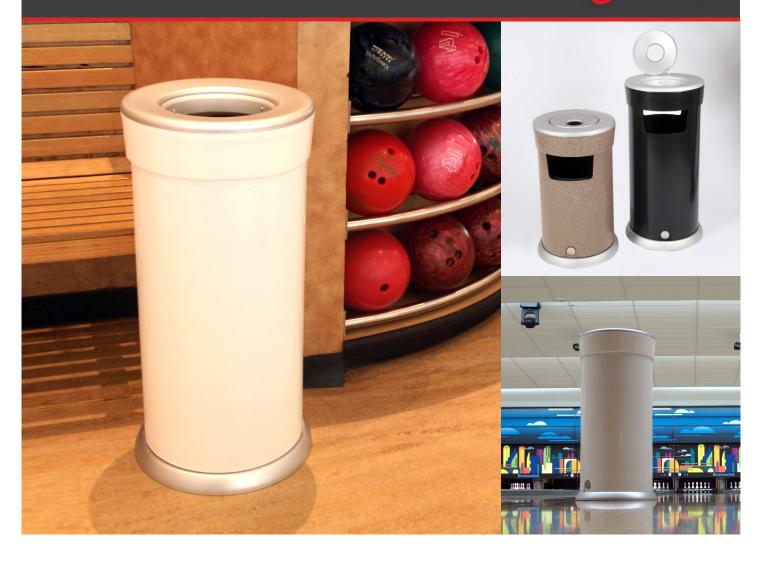

## **DIPLOMAT JUNIOR**

Stylish enough to complement the most exclusive environments, the Diplomat series an is easy to use, clean and maintain litter solution.

The Diplomat range of litter bins combine classic functionality for commercial spaces and recycling waste management solutions. Suitable for restrooms, lobbies and commercial spaces.

If environmental wellbeing is imp the Diplomat is also available in 1

UV RESISTANT

LIGHT +

(08) 9309 - 2442 (08) 9309 - 2787

(04) 939 - 6666 (04) 939 - 6696

| ふ                                                     |  | <b>10</b><br>YEARS |                            | A wide range of colo<br>Contact your local off |
|-------------------------------------------------------|--|--------------------|----------------------------|------------------------------------------------|
| nportant to your workplace,<br>n 100% Recycled Black. |  |                    | JUNIOR RECYCLE<br>OPEN TOP | 62                                             |

YEARS MANUFACTURERS WARRANTY #

Size h (cm) Capactity (Litres) Size Model ø (cm) OPEN TOP JUNIOR 62 37 30 LITTER/ASH JUNIOR 1 SIDED ENTRY 62 37 20 37 30

A wide range of colours and custom colours available. Contact your local office for an accurate colour swatch.