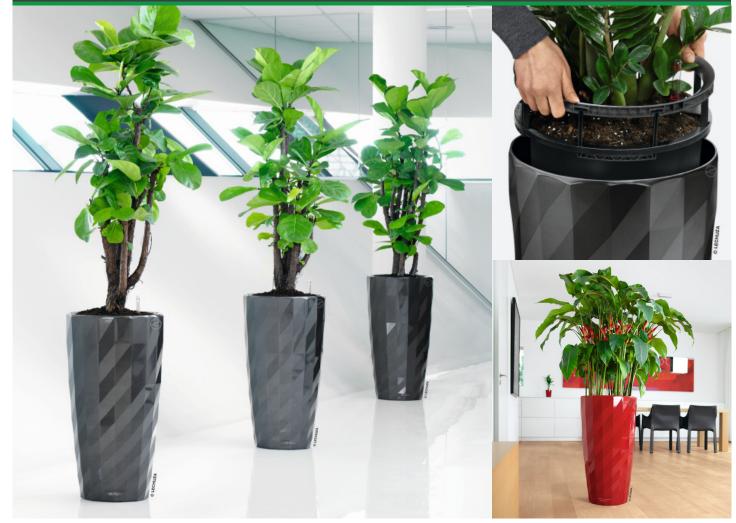

## DIAMANTE

DIAMANTE's unique surface structure featuring a highgloss finish reveals the planter's multifaceted personality from every angle.

DIAMANTE's diversity and expressiveness make it ideal for both tall and exotic plants. Arranged in an ensemble, it can bring even austere surroundings to life.

| Model    | Size   | Size   | Grow        |
|----------|--------|--------|-------------|
|          | h (cm) | ø (cm) | Pot         |
| DIAMANTE | 75     | 40.3   | 12" / 300mm |

A wide range of colours and custom colours available. Contact your local office for an accurate colour swatch.