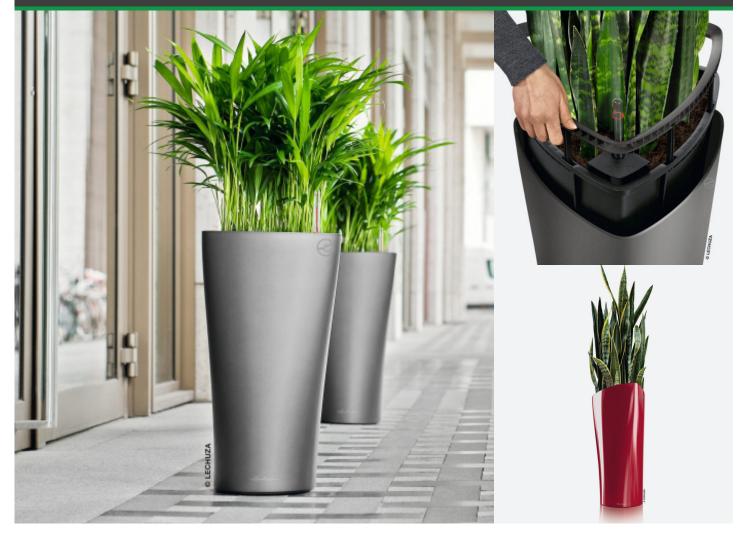

## **DELTA**

DELTA unites advanced engineering and design. This innovative planter with its flowing organic design will add style to any interior layout.

The unique advantage of this tall and narrow column planter is stable, functional and sturdy.

| Model    | Size<br>h (cm) | Size<br>ø (cm) | Grow<br>Pot |
|----------|----------------|----------------|-------------|
| DELTA 30 | 56             | 29.1           | 10" / 250mm |
| DELTA 40 | 75             | 38.9           | 12" / 300mm |