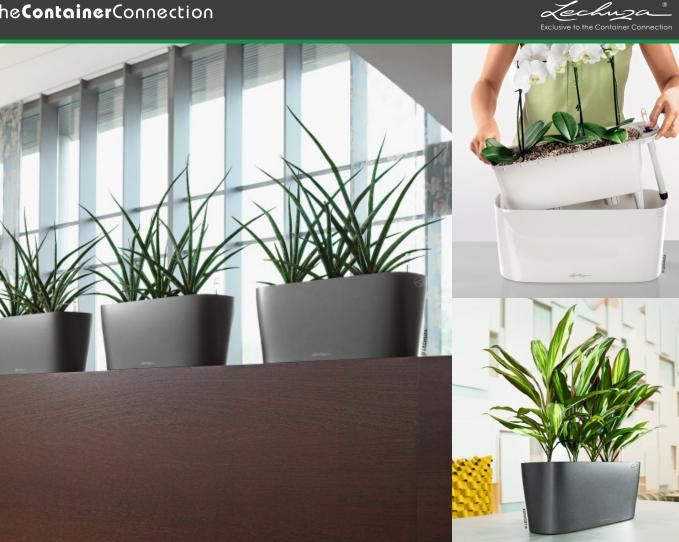

## DELTA 20

Brisbane

Sydney

P: (02) 9624 -F: (02) 9624 -

P: (07) 3712 - 0466 F: (07) 3712 - 0488

4114 4039

DELTA 20; For small creative arrangements. With LECHUZA, professional plantscaping also includes tables and counters. All of LECHUZA's table planters are equipped with a plant liner and watering system to ensure better plant growth no matter how small the decor surface.

LECHUZA's sub-irrigation system; takes care of your plants for you for up to 12 weeks, ensuring that they receive the right amount of water and nutrients they need for optimum growth..

| Model    | Size   | Size   | Size   |
|----------|--------|--------|--------|
|          | I (cm) | w (cm) | h (cm) |
| DELTA 20 | 40     | 14.6   | 18     |