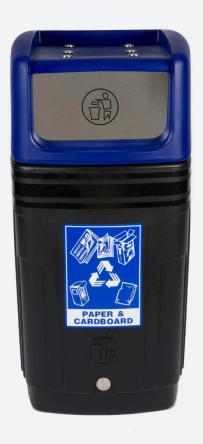

## **CHATSWOOD TRAY RETURN TOP**

The Chatswood is a unique range of litter containers that combine the best in contemporary style with outstanding quality and durability. Suited to both indoor and courtyard environments, the Chatswood Tray Return is ideal for shopping centre foodcourts and cafes. The hooded tops are available in a versatile range of colours for sorting waste from recycled material.

If environmental wellbeing is important to your workplace, the Chatswood bin and liner are available in 100% Recycled Black.

| Model                       | Size   | Size   | Size   | Capactity |
|-----------------------------|--------|--------|--------|-----------|
|                             | I (cm) | w (cm) | h (cm) | (Litres)  |
| TRAY RETURN<br>SINGLE ENTRY | 50     | 50     | 96     | 79        |