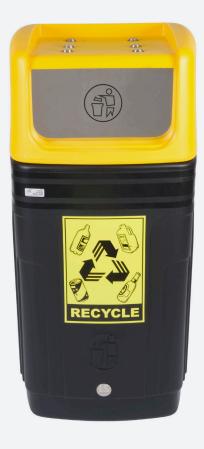

## **CHATSWOOD TRAY RETURN TOP**

The Chatswood is a unique range of litter containers that combine the best in contemporary style with outstanding quality and durability. Suited to both indoor and courtyard environments, the Chatswood Tray Return is ideal for shopping centre foodcourts and cafes. The hooded tops are available in a versatile range of colours for sorting waste from recycled material.

If environmental wellbeing is important to your workplace, the Chatswood bin and liner are available in 100% Recycled Black.

| Model                       | Size   | Size   | Size   | Capactity |
|-----------------------------|--------|--------|--------|-----------|
|                             | I (cm) | w (cm) | h (cm) | (Litres)  |
| TRAY RETURN<br>SINGLE ENTRY | 50     | 50     | 96     | 79        |