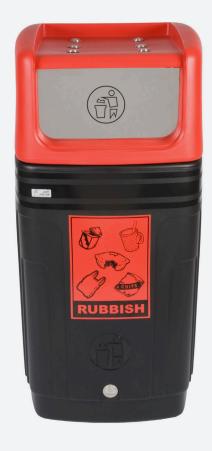

## **CHATSWOOD TRAY RETURN TOP**

The Chatswood is a unique range of litter containers that combine the best in contemporary style with outstanding quality and durability. Suited to both indoor and courtyard environments, the Chatswood Tray Return is ideal for shopping centre foodcourts and cafes. The hooded tops are available in a versatile range of colours for sorting waste from recycled material.

If environmental wellbeing is important to your workplace, the Chatswood bin and liner are available in 100% Recycled Black.

| Model                       | Size   | Size   | Size   | Capactity |
|-----------------------------|--------|--------|--------|-----------|
|                             | I (cm) | w (cm) | h (cm) | (Litres)  |
| TRAY RETURN<br>SINGLE ENTRY | 50     | 50     | 96     | 79        |