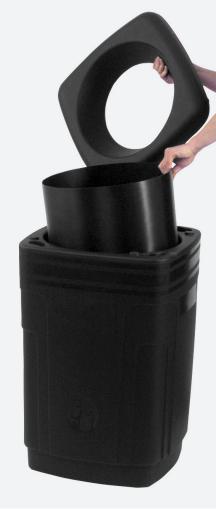

If environmental wellbeing is important to your workplace, the Chatswood bin and liner are available in 100% Recycled Black.

| Model    | Size   | Size   | Size   | Capactity |
|----------|--------|--------|--------|-----------|
|          | I (cm) | w (cm) | h (cm) | (Litres)  |
| OPEN TOP | 50     | 50     | 79     | 79        |