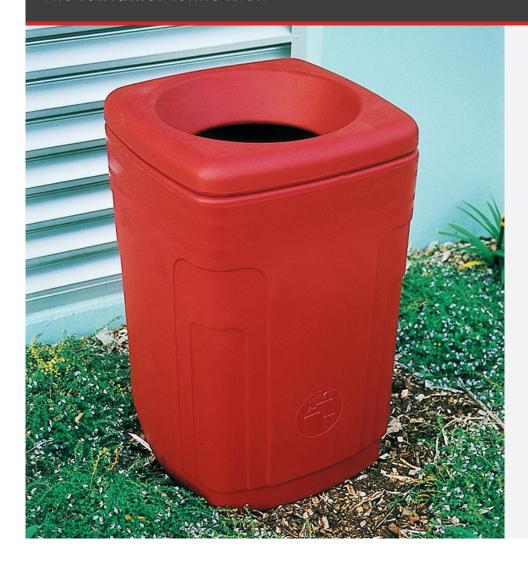

## CHATSWOOD OPEN TOP

The Chatswood is a unique range of litter containers that combine the best in contemporary style with outstanding quality and durability. Suited to indoor environments, the Chatswood Open Top is ideal for shopping centre foodcourts, restrooms and cafes.

If environmental wellbeing is important to your workplace, the Chatswood bin and liner are available in 100% Recycled Black.

| Model    | Size   | Size   | Size   | Capactity |
|----------|--------|--------|--------|-----------|
|          | I (cm) | w (cm) | h (cm) | (Litres)  |
| OPEN TOP | 50     | 50     | 79     | 79        |