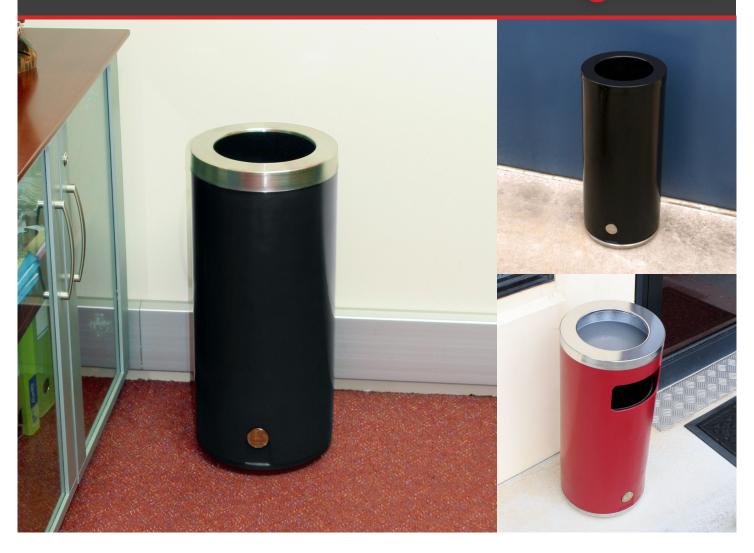

## ATTACHE SLIMLINE

The slender profile of the Slimline is ideal for areas short on space. Available in 2 sizes, a larger capacity Senior and a smaller Junior. An understated design to suit the modern workplace.

If environmental wellbeing is important to your workplace, the Attache is also available in 100% recycled EcoSpecified™ recycled version polyethylene.

| Model                      | Size<br>h (cm) | Size<br>ø (cm) | Capactity<br>(Litres) |
|----------------------------|----------------|----------------|-----------------------|
| SLIMLINE OPEN TOP SENIOR   | 60             | 26             | 25                    |
| SLIMLINE LITTER ASH SENIOR | 60             | 26             | 18                    |
| SLIMLINE OPEN TOP JUNIOR   | 40             | 26             | 16.5                  |